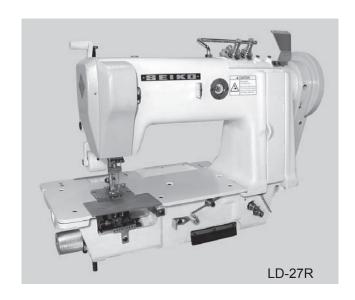

# **LD** series

High speed, Full automatic lubrication, Flat bed, Double chain stitch machines

#### **Features**

- Simplified looper throw-out.
- Easy accessibility for threading loopers.
- No bobbin winding or changing (double chain stitch)
- Attachments easily installed.
- Coarse stitch(10mm stitch) version available on model LD-8.
- Ultra long arm version (SSLD series) available
- Cloth puller available. Add suffix "R" when ordering.