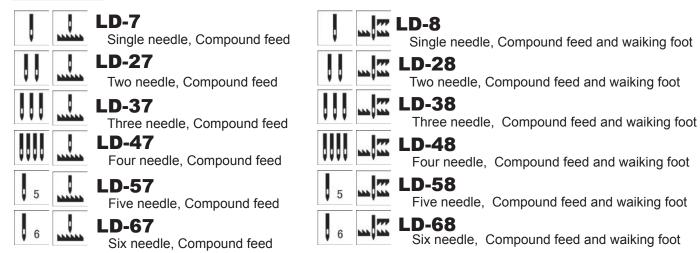

# **LD** series

High speed, Full automatic lubrication, Flat bed, Double chain stitch machines



### Variety



## **Applications**

- For sewing medium to heavy weight fabrics, leather, canvas, denim, synthetics, and various coated and laminated materials.
- Suitable for automobile upholstery, work gloves, luggage, trousers, carpets, mattresses, etc.

#### LD series

#### **Features**

- Simplified looper throw-out.
- Easy accessibility for threading loopers.
- No bobbin winding or changing (double chain stitch)
- Attachments easily installed.
- Coarse stitch(10mm stitch) version available on model LD-8.
- Ultra long arm version (SSLD series) available
- Cloth puller available. Add suffix "R" when ordering.

#### Specifications (LD-□)

| Variety                        |         | □7                                  | □8                                                               |  |
|---------