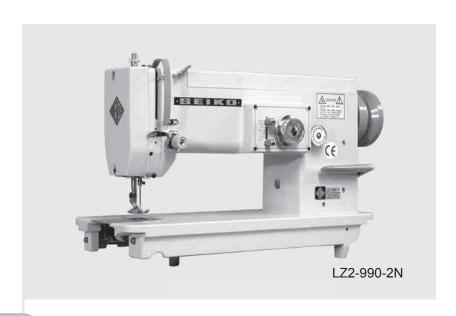

#### 2-point(1-step) zig-zag

LZ2-990-2N

Drop feed

LZ2-992-2N

Upper & lower feed