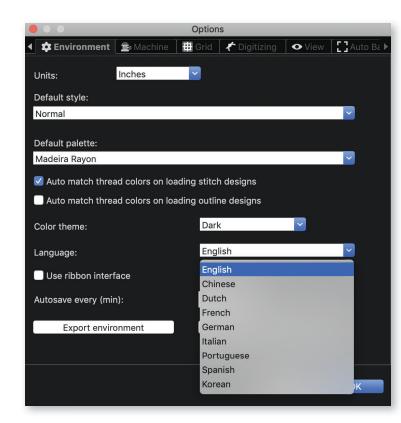

## SUPPORTED LANGUAGES

#### • English

- Chinese
- Dutch
- French
- German
- Italian
- Portuguese
- Spanish
- Korean