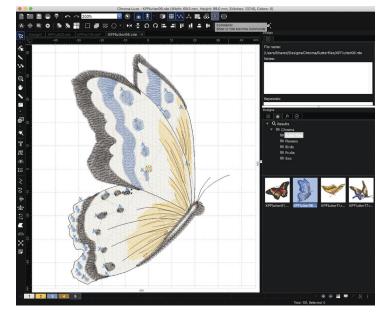

## CHROMA inspire

## inspire

Chroma Inspire pushes the editing boundaries of lite digitizing software. With Chroma Inspire, you can auto-digitize and edit designs, create lettering, convert elements of your design to different stitch types, resize designs, rearrange color stops and plenty more.