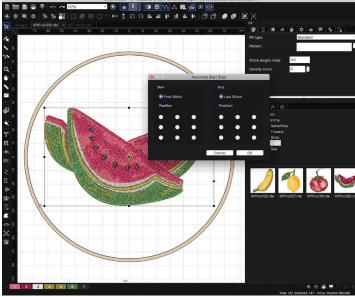

## **☆**TOOLS

- Slow redraw simulates sew-out
- Automatic digitizing and cross stitching wizard
- Quick conversion to multiple stitch types
- Pre-digitized embroidery designs
- Auto-density adjusts to design size
- Batch design conversion and exporting
- Fill pattern creator
- Multiple underlay stitch options
- Auto-digitize photorealistic embroidery with Stitched Snapshots