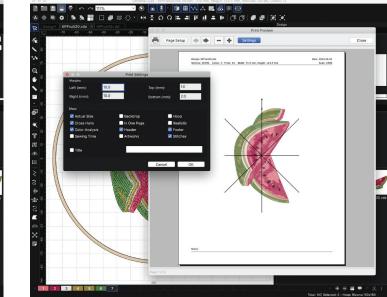

ure design elements) Hoops •Change background color •Show commands •Start/stop •Sequence panel •Slow redraw Navigator •View (show/hide all, fade hidden) Rotate

•Flip •To front/to back •Cut, copy, paste Transform Select tool ·Change colors/thread palettes •Auto match colors to thread palette •Align •Group Resequencing •Optimize colors, entry-exit Repeat Duplicate •Shape tool

•Add text •Envelope •Circle, monogram text types •TrueType fonts •Edit letters •On-screen typing •43 pre-digitized fonts •Small fonts •Auto digitizing Underlay •Pull compensation

## •Run/classic satin •Complex fill with holes •Sequin \*optional

DESIGN LIBRARY

▣ ᆥ · ◙▦⋈₄ᇏ◙▣◻ 옷ᇝᇲᄩᇘᇎᇎᆴᇎᆴᆃᆘᆝᅄᅄᆙᄜᆝᅖ

3.5 0 ()

/ 🍈 🍝 唑

....

Butterfli Flowers Birds Fruits Sea

•Chenille \*optional

START/STOP



HOOPS





#### PRINT





### SAVE DESIGN AS IMAGE

# CHROMA plus

## plus

Chroma Plus offers all the tools you need to create digitized designs and lettering. This easy-touse digitizing software allows you to digitize designs from start to finish and personalize designs to your liking with its font library, fill selection and more.

## **FEATURES**

•Open & save designs Print Merge Design library •Embroidery formats import/export •Transmit to machine (serial port, network, machine folder) •Save design as image (png or jpg) Import artwork/bitmap •Export artwork Batch conversion Realistic view •Zoom in & out using mouse scroll, 1:1 •Pan on screen •Adjustable grid settings (lines or dots) Stitch ends •Ruler (measure design elements) Hoops ·Change background color Show commands Start/stop •Sequence panel •Slow redr