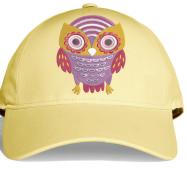

## **☆**TOOLS

- Slow redraw simulates sew-out
- Automatic digitizing and cross stitching wizard
- Quick conversion to multiple stitch types
- Pre-digitized embroidery designs
- Auto-density adjusts to design size
- Batch design conversion and exporting
- Fill pattern creator
- Multiple underlay stitch options
- Auto-digitize photorealistic embroidery with Stitched Snapshots