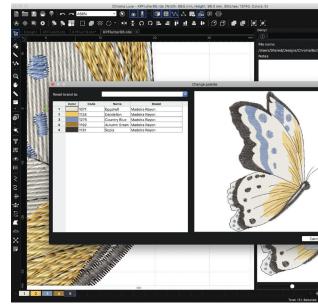

### CHANGE COLORS/THREAD PALETTES

| #  | Color | Code | Name           | Brand             | and the second sec |
|----|-------|------|----------------|-------------------|------------------------------------------------------------------------------------------------------------------------------------------------------------------------------------------------------------------------------------------------------------------------------------------------------------------------------------------------------------------------------------------------------------------------------------------------------------------------------------------------------------------------------------------------------------------------------------------------------------------------------------------------------------------------------------------------------------------------------------------------------------------------------------------------------------------------------------------------------------------------------------------------------------------------------------------------------------------------------------------------------------------------------------------------------------------------------------------------------------------------------------------------------------------------------------------------------------------------------------------------------------------------------------------------------------------------------------------------------------------------------------------------------------------------------------------------------------------------------------------------------------------------------------------------------------------------------------------------------------------------------------------------------------------------------------------------------------------------------------------------------------------------------------------------------------------------------------------------------------------------------------|
| 1  |       | 1003 | lvory          | Madeira Rayon     |                                                                                                                                                                                                                                                                                                                                                                                                                                                                                                                                                                                                                                                                                                                                                                                                                                                                                                                                                                                                                                                                                                                                                                                                                                                                                                                                                                                                                                                                                                                                                                                                                                                                                                                                                                                                                                                                                    |
| 2  |       | 1132 | Baby Blue      | Madeira Rayon     |                                                                                                                                                                                                                                                                                                                                                                                                                                                                                                                                                                                                                                                                                                                                                                                                                                                                                                                                                                                                                                                                                                                                                                                                                                                                                                                                                                                                                                                                                                                                                                                                                                                                                                                                                                                                                                                                                    |
| 3  |       | 1827 | Blue Splendor  | Madeira Polyneon  |                                                                                                                                                                                                                                                                                                                                                                                                                                                                                                                                                                                                                                                                                                                                                                                                                                                                                                                                                                                                                                                                                                                                                                                                                                                                                                                                                                                                                                                                                                                                                                                                                                                                                                                                                                                                                                                                                    |
| 4  |       | 1008 | D.H. Green     | Madeira Rayon     |                                                                                                                                                                                                                                                                                                                                                                                                                                                                                                                                                                                                                                                                                                                                                                                                                                                                                                                                                                                                                                                                                                                                                                                                                                                                                                                                                                                                                                                                                                                                                                                                                                                                                                                                                                                                                                                                                    |
| 5  |       | 1012 | Dove Gray      | Madeira Rayon     |                                                                                                                                                                                                                                                                                                                                                                                                                                                                                                                                                                                                                                                                                                                                                                                                                                                                                                                                                                                                                                                                                                                                                                                                                                                                                                                                                                                                                                                                                                                                                                                                                                                                                                                                                                                                                                                                                    |
| 6  |       | 1095 | Indigo         | Marathon Polyneon |                                                                                                                                                                                                                                                                                                                                                                                                                                                                                                                                                                                                                                                                                                                                                                                                                                                                                                                                                                                                                                                                                                                                                                                                                                                                                                                                                                                                                                                                                                                                                                                                                                                                                                                                                                                                                                                                                    |
| 7  |       | 1003 | lvory          | Madeira Rayon     |                                                                                                                                                                                                                                                                                                                                                                                                                                                                                                                                                                                                                                                                                                                                                                                                                                                                                                                                                                                                                                                                                                                                                                                                                                                                                                                                                                                                                                                                                                                                                                                                                                                                                                                                                                                                                                                                                    |
| 8  |       | 1011 | Nickel         | Madeira Rayon     |                                                                                                                                                                                                                                                                                                                                                                                                                                                                                                                                                                                                                                                                                                                                                                                                                                                                                                                                                                                                                                                                                                                                                                                                                                                                                                                                                                                                                                                                                                                                                                                                                                                                                                                                                                                                                                                                                    |
| 9  |       | 1006 | D.H. Green     | Madeira Rayon     | ANJ GODL                                                                                                                                                                                                                                                                                                                                                                                                                                                                                                                                                                                                                                                                                                                                                                                                                                                                                                                                                                                                                                                                                                                                                                                                                                                                                                                                                                                                                                                                                                                                                                                                                                                                                                                                                                                                                                                                           |
| 10 |       | 1003 | lvory          | Madeira Rayon     |                                                                                                                                                                                                                                                                                                                                                                                                                                                                                                                                                                                                                                                                                                                                                                                                                                                                                                                                                                                                                                                                                                                                                                                                                                                                                                                                                                                                                                                                                                                                                                                                                                                                                                                                                                                                                                                                                    |
| 11 |       | 1297 | Pro Band Blue  | Madeira Rayon     |                                                                                                                                                                                                                                                                                                                                                                                                                                                                                                                                                                                                                                                                                                                                                                                                                                                                                                                                                                                                                                                                                                                                                                                                                                                                                                                                                                                                                                                                                                                                                                                                                                                                                                                                                                                                                                                                                    |
| 12 |       | 1733 | Pro Brilliance | Madeira Polyneon  | The second second                                                                                                                                                                                                                                                                                                                                                                                                                                                                                                                                                                                                                                                                                                                                                                                                                                                                                                                                                                                                                                                                                                                                                                                                                                                                                                                                                                                                                                                                                                                                                                                                                                                                                                                                                                                                                                                                  |
| 13 |       | 1871 | Neptune        | Madeira Polyneon  |                                                                                                                                                                                                                                                                                                                                                                                                                                                                                                                                                                                                                                                                                                                                                                                                                                                                                                                                                                                                                                                                                                                                                                                                                                                                                                                                                                                                                                                                                                                                                                                                                                                                                                                                                                                                                                                                                    |
| 14 |       | 1232 | Pale Lavender  | Madeira Rayon     |                                                                                                                                                                                                                                                                                                                                                                                                                                                                                                                                                                                                                                                                                                                                                                                                                                                                                                                                                                                                                                                                                                                                                                                                                                                                                                                                                                                                                                                                                                                                                                                                                                                                                                                                                                                                                                                                                    |
|    |       |      |                |                   |                                                                                                                                                                                                                                                                                                                                                                                                                                                                                                                                                                                                                                                                                                                                                                                                                                                                                                                                                                                                                                                                                                                                                                                                                                                                                                                                                                                                                                                                                                                                                                                                                                                                                                                                                                                                                                                                                    |
|    |       |      |                |                   |                                                                                                                                                                                                                                                                                                                                                                                                                                                                                                                                                                                                                                                                                                                                                                                                                                                                                                                                                                                                                                                                                                                                                                                                                                                                                                                                                                                                                                                                                                                                                                                                                                                                                                                                                                                                                                                                                    |
|    |       |      |                |                   |                                                                                                                                                                                                                                                                                                                                                                                                                                                                                                                                                                                                                                                                                                                                                                                                                                                                                                                                                                                                                                                                                                                                                                                                                                                                                                                                                                                                                                                                                                                                                                                                                                                                                                                                                                                                                                                                                    |