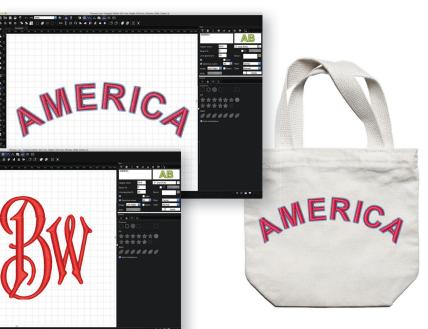

## TEXT ON A PATH & MONOGRAM

Create beautiful custom monograms using the preset monogram font options or create unique text designs on shapes, paths and spirals.

## T TEXT EFFECTS

- Adjustable kerning on lettering
- Monogram fonts
- Lettering on multiple paths including vertical lines, arcs and spirals
- Pre-digitized fonts and TrueType fonts
- Pre-digitized appliqué fonts
- Pre-digitized small lettering and puff fonts
- Transform, stretch, rotate and slant text using handles
- Fill shapes with text using bubble text