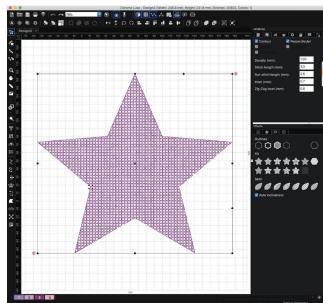

## **☆**TOOLS

- Slow redraw simulates sew-out
- Automatic digitizing and cross stitching wizard
- Quick conversion to multiple stitch types
- Pre-digitized embroidery designs
- Auto-density adjusts to design size
- Batch design conversion and exporting
- Fill pattern creator
- Multiple underlay stitch options
- Auto-digitize photorealistic embroidery with Stitched Snapshots