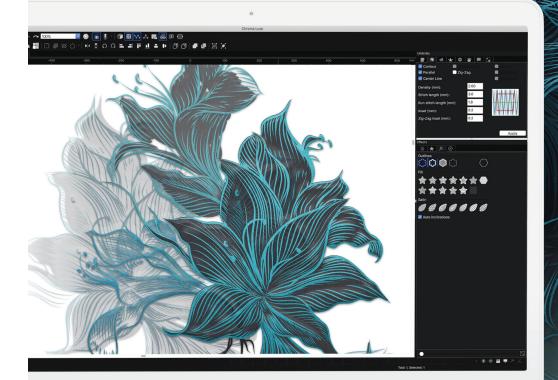

## CHROMA SOFTWARE

Chroma, Ricoma's new proprietary software, is designed to allow both the novice and experienced digitizer to create even the most intricate designs with ease and speed. For beginners, Chroma can be used to automate the digitizing process, essentially eliminating the learning curve. For the advanced, the software's built-in styles, customization of tools and hotkeys speed up the lengthy digitizing process.

## CHROMA FEATURES

- Cloud-based software. CDs and dongles are no longer needed, saving time, costs and hassle.
- Lifetime FREE upgrades whenever you are online
- More affordable with more powerful tools for beginners and professionals
- Multiple languages built-in
- Available for both native Mac OS and Windows
- Background color can be changed to personal preference
- Training videos for you to learn at your pace
- Lifetime support
- Friendly and easy-to-use interface

## **☆**TOOLS

- Slow redraw simulates sew-out
- Automatic digitizing and cross stitching wizard
- Quick conversion to multiple stitch types
- Pre-digitized embroidery designs
- Auto-density adjusts to design size
- Batch design conversion and exporting
- Fill pattern creator
- Multiple underlay stitch options
- Auto-digitize photorealistic embroidery with Stitched Snapshots