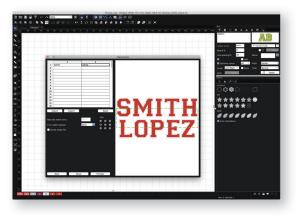

## NAMES & NUMBERS

A perfect tool for sports teams, the names and numbers feature allows you to easily apply stitch fills to multiple names and numbers and export them as separate files with the click of a button.

|                   | Text                 |           |          |
|-------------------|----------------------|-----------|----------|
|                   | <u>  ***   N   T</u> | <b>\$</b> |          |
| Ricoma            | A                    | <b>aB</b> |          |
| Height (mm):      | 20.0                 | F Arial   |          |
| Space %:          | 0                    |           | TT Satin |
| Line spacing %:   | 25                   | Decor:    |          |
| Reverse directio  | ltalic               |           |          |
| Optimize colors   |                      | Align:    | Center   |
| Order: Left-Right | 🔺 🗌 Stairs           | Туре:     | Normal   |
| Shift: Above      |                      |           | Ap       |