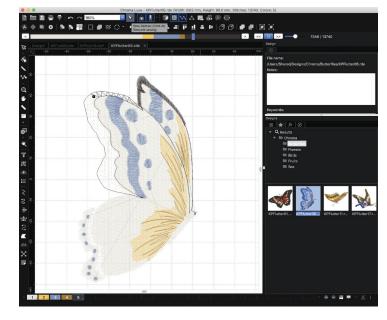

## CHROMA inspire

## inspire

Chroma Inspire pushes the editing boundaries of lite digitizing software. With Chroma Inspire, you can auto-digitize and edit designs, create lettering, convert elements of your design to different stitch types, resize designs, rearrange color stops and plenty more.