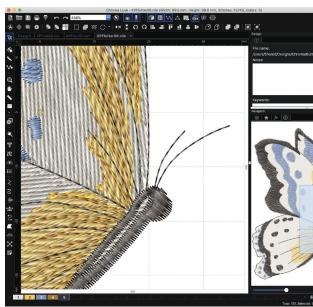

## CHROMA SOFTWARE

Chroma, Ricoma's new proprietary software, is designed to allow both the novice and experienced digitizer to create even the most intricate designs with ease and speed. For beginners, Chroma can be used to automate the digitizing process, essentially eliminating the learning curve. For the advanced, the software's built-in styles, customization of tools and hotkeys speed up the lengthy digitizing process.

## **☆**TOOLS

- Slow redraw simulates sew-out
- Automatic digitizing and cross stitching wizard
- Quick conversion to multiple stitch types
- Pre-digitized embroidery designs
- Auto-density adjusts to design size
- Batch design conversion and exporting
- Fill pattern creator
- Multiple underlay stitch options
- Auto-digitize photorealistic embroidery with Stitched Snapshots