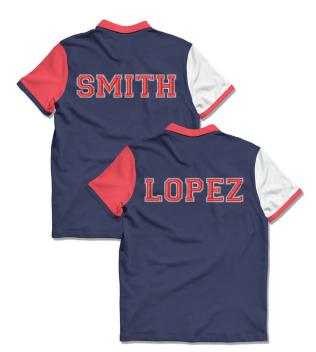

## NAMES & NUMBERS

A perfect tool for sports teams, the names and numbers feature allows you to easily apply stitch fills to multiple names and numbers and export them as separate files with the click of a button.