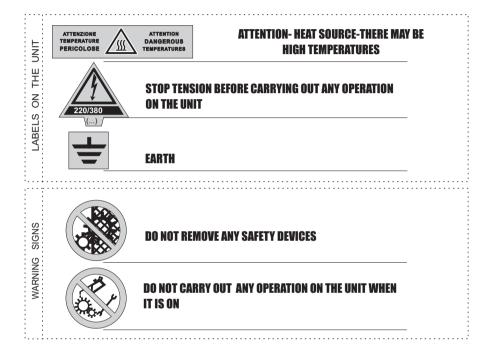

## SAFETY WARNINGS:

\*Before using the unit, please verify that the mains voltage matches what is indicated on the unit plate. The unit must be plugged into mains and sockets duly earthed. \* If the unit plug and the socket do not match, please have the plug replaced with a right one by qualified technicians. \*The unit is electrically safe under the condition that it is duly earthed, as provided for by the current electrical safety rules. The manufacturer cannot be held responsible for any damage arising from the mains

being badly earthed. If in doubt, please contact a qualified technician. \* After unpacking the unit, please make sure that it is untouched. If in doubt, do not operate the unit in any case and contact a qualified thecnician. \*Please make sure that all packaging of the unit (plastic bags, expanded polystyrene,...) is away from children and carefully disposed of, since it may be dangerous. \* Please do not use adaptors and/or extensions. If needed, only simple adaptors and extensions complying with the current safety rules must be used. However, please be careful and do not exceed the power limits marked on the adaptor. \* The manufacturer cannot be held responsible for any damage arising from improper. wrong and unreasonable use of the unit and from careless service carried out by unqualified technicians. \* Do not touch the unit with damp, wet hands or feet. Do not immerse the unit into water. \* Do not operate the unit in bathrooms or any damp environment. \* Do not pull the electric flex or the whole unit with damp, wet hands or feet. \* Do not let children or the incompetent use the unit, unless under adults' control. \* Do not leave the unit unattended when it is on, since it may turn dangereous. \* Please make sure that the unit is turned off and disconnected from the power point before cleaning it out or carrying out any service on it. \*Should the unit fail or work badly, please switch it off and never break it open. If service is needed, please contact service centres authorised by the manufacturer and ask for original spare parts to be used. Whether these warnings are disregarded, the safety of the unit may be undermined. \* The user is kindly requested never to replace the electric flex of the unit. When it is damaged or needs being replaced, please contact service centres authorised by the manufacturer. \*Please always disconnect the unit from the power point when it is not used.