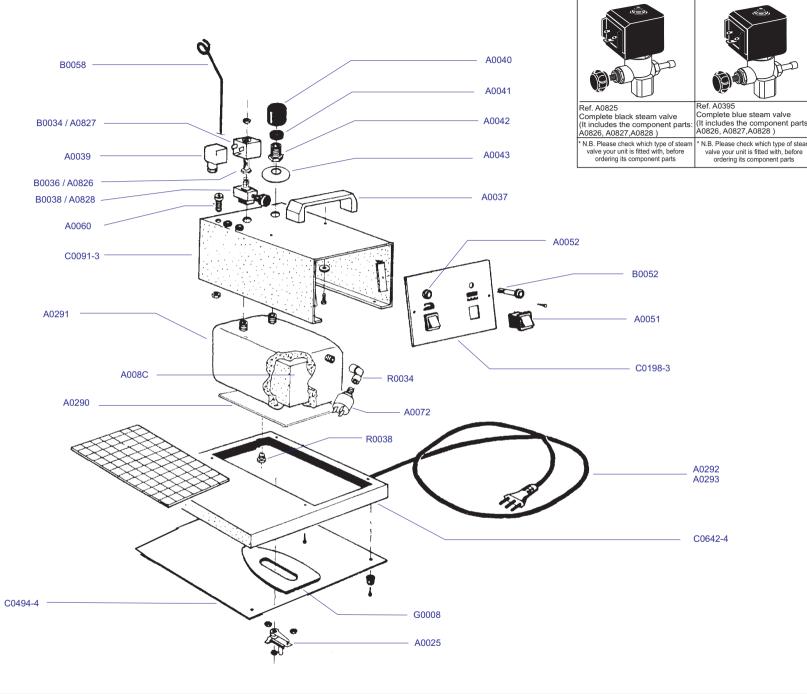

# SPARE PARTS

If service is needed, please contact service centres authorized

by the manufacturer and ask for original spare parts to be used.

Whether this warning is disregarded, the safety of the unit

may be undermined.

| A008C Boiler A0025 Thermostat A0031 Iron-resting mat A0037 Handle A0039 Connector 1 A0040 Filling top A0041 Washer A0042 Connector 1 A0043 Washer A0052 Red warning light A0060 Bush A0072 Pressure switch A0290 Aluminium plate A0291 Boiler insulation A0292 Flex with Italian plug A0395* Complete steam valve A0825* Complete steam valve A0826* Plunger A0827* Steam valve coil A0828* Steam valve core B0034* Steam valve core B0034* Steam valve core B0036* Plunger B0038* Steam valve core B0058 Flex support B0052 Green warning light C0091-3 Inox chassis C0198-3 Inox front panel C0494-4 Bottom C0642-4 Inox base G0008 Heating element R0034 Connector R0038 Connector  1  *PIECES PER UNIT (IN THIS VIEW) |    |        |                              |   |
|---------------------------------------------------------------------------------------------------------------------------------------------------------------------------------------------------------------------------------------------------------------------------------------------------------------------------------------------------------------------------------------------------------------------------------------------------------------------------------------------------------------------------------------------------------------------------------------------------------------------------------------------------------------------------------------------------------------------------|----|--------|------------------------------|---|
| A0031 Iron-resting mat A0037 Handle A0039 Connector 1 A0040 Filling top A0041 Washer A0042 Connector 1 A0043 Washer A0052 Red warning light A0060 Bush A0072 Pressure switch A0290 Aluminium plate A0291 Boiler insulation A0292 Flex with Italian plug A0395* Complete steam valve A0826* Plunger A0827* Steam valve coil A0828* Steam valve coil B0034* Steam valve core B0034* Steam valve core B0038* Steam valve core B0058 Flex support B0052 Green warning light C0091-3 Inox chassis C0198-3 Inox front panel C0494-4 Bottom C0642-4 Inox base G0008 Heating element R0038 Connector 1                                                                                                                            |    | A008C  | Boiler                       | 1 |
| A0037 Handle A0039 Connector A0040 Filling top A0041 Washer A0042 Connector A0043 Washer A0052 Red warning light A0060 Bush A0072 Pressure switch A0290 Aluminium plate A0291 Boiler insulation A0292 Flex with Italian plug A0395* Complete steam valve A0826* Plunger A0827* Steam valve coil A0828* Steam valve coil B0036* Plunger B0038* Steam valve core B0038* Steam valve core B0058 Flex support B0052 Green warning light C0091-3 Inox chassis C0198-3 Inox front panel C0494-4 Bottom C0642-4 Inox base G0008 Heating element R0038 Connector R0038 Connector 1                                                                                                                                                |    | A0025  | Thermostat                   | 1 |
| A0037 Handle A0039 Connector A0040 Filling top A0041 Washer A0042 Connector A0043 Washer A0051 On/off switch A0060 Bush A0072 Pressure switch A0290 Aluminium plate A0291 Boiler insulation A0292 Flex with Italian plug A0395* Complete steam valve A0825* Complete steam valve A0826* Plunger A0827* Steam valve coil A0828* Steam valve coil B0034* Steam valve core B0034* Steam valve core B0034* Steam valve core B0038* Steam valve core B0058 Flex support B0052 Green warning light C0091-3 Inox chassis C0198-3 Inox front panel C0494-4 Bottom C0642-4 Inox base G0008 Heating element R0038 Connector 1                                                                                                       |    | A0031  | Iron-resting mat             | 1 |
| A0039 Connector A0040 Filling top A0041 Washer A0042 Connector A0043 Washer A0051 On/off switch A0052 Red warning light A0060 Bush A0072 Pressure switch A0290 Aluminium plate A0291 Boiler insulation A0292 Flex with Italian plug A0395* Complete steam valve A0825* Complete steam valve A0826* Plunger A0827* Steam valve coil A0828* Steam valve coil B0034* Steam valve coil B0036* Plunger B0038* Steam valve core B0058 Flex support B0052 Green warning light C0091-3 Inox chassis C0198-3 Inox front panel C0494-4 Bottom C0642-4 Inox base G0008 Heating element R0038 Connector 1                                                                                                                             |    | A0037  |                              | 1 |
| A0041 Washer A0042 Connector A0043 Washer A0052 Red warning light A0060 Bush A0072 Pressure switch A0290 Aluminium plate A0291 Boiler insulation A0292 Flex with Italian plug A0395* Complete steam valve A0826* Plunger A0827* Steam valve coil A0828* Steam valve coil B0034* Steam valve core B0034* Steam valve core B0058 Flex support B0052 Green warning light C0091-3 Inox chassis C0198-3 Inox front panel C042-4 Inox base G0008 Heating element R0038 Connector  R0038 Connector  R0038 Connector                                                                                                                                                                                                              | _  |        | Connector                    | 1 |
| A0042 Connector  A0043 Washer  A0051 On/off switch  A0052 Red warning light  A0060 Bush  A0072 Pressure switch  A0290 Aluminium plate  A0291 Boiler insulation  A0292 Flex with Italian plug  A0395* Complete steam valve  A0825* Complete steam valve  A0826* Plunger  A0827* Steam valve coil  A0828* Steam valve coil  B0034* Steam valve coil  B0036* Plunger  B0038* Steam valve core  B0058 Flex support  B0052 Green warning light  C0091-3 Inox chassis  C0198-3 Inox front panel  C0494-4 Bottom  C0642-4 Inox base  G0008 Heating element  R0038 Connector  1                                                                                                                                                   | s: | A0040  | Filling top                  | 1 |
| A0042 Connector A0043 Washer A0051 On/off switch A0052 Red warning light A0060 Bush A0072 Pressure switch A0290 Aluminium plate A0291 Boiler insulation A0292 Flex with Italian plug A0293 Flex with Schuko plug A0395* Complete steam valve A0825* Complete steam valve A0826* Plunger A0827* Steam valve coil A0828* Steam valve core B0034* Steam valve coil B0036* Plunger B0038* Steam valve core B0058 Flex support B0052 Green warning light C0091-3 Inox chassis C0198-3 Inox front panel C0494-4 Bottom C0642-4 Inox base G0008 Heating element R0038 Connector 1                                                                                                                                                | _  | A0041  | Washer                       | 1 |
| A0051 On/off switch A0052 Red warning light A0060 Bush A0072 Pressure switch A0290 Aluminium plate A0291 Boiler insulation A0292 Flex with Italian plug A0293 Flex with Schuko plug A0395* Complete steam valve A0825* Complete steam valve A0826* Plunger A0827* Steam valve coil A0828* Steam valve core B0034* Steam valve coil B0036* Plunger B0038* Steam valve core B0058 Flex support B0052 Green warning light C0091-3 Inox chassis C0198-3 Inox front panel C0494-4 Bottom C0642-4 Inox base G0008 Heating element R0038 Connector 1                                                                                                                                                                             | am | A0042  | Connector                    | 1 |
| A0052 Red warning light A0060 Bush A0072 Pressure switch A0290 Aluminium plate A0291 Boiler insulation A0292 Flex with Italian plug A0293 Flex with Schuko plug A0395* Complete steam valve A0825* Complete steam valve A0826* Plunger A0827* Steam valve coil A0828* Steam valve core B0034* Steam valve coil B0036* Plunger B0038* Steam valve core B0058 Flex support B0052 Green warning light C0091-3 Inox chassis C0198-3 Inox front panel C0494-4 Bottom C0642-4 Inox base G0008 Heating element R0038 Connector 1                                                                                                                                                                                                 | _  | A0043  | Washer                       | 1 |
| A0060 Bush A0072 Pressure switch A0290 Aluminium plate A0291 Boiler insulation A0292 Flex with Italian plug A0293 Flex with Schuko plug A0395* Complete steam valve A0825* Complete steam valve A0826* Plunger A0827* Steam valve coil B0034* Steam valve coil B0036* Plunger B0038* Steam valve core B0058 Flex support B0052 Green warning light C0091-3 Inox chassis C0198-3 Inox front panel C0494-4 Bottom C0642-4 Inox base G0008 Heating element R0038 Connector 1                                                                                                                                                                                                                                                 |    | A0051  | On/off switch                | 2 |
| A0072 Pressure switch A0290 Aluminium plate A0291 Boiler insulation A0292 Flex with Italian plug A0293 Flex with Schuko plug A0395* Complete steam valve A0825* Complete steam valve A0826* Plunger A0827* Steam valve coil B0034* Steam valve coil B0036* Plunger B0038* Steam valve core B0058 Flex support B0052 Green warning light C0091-3 Inox chassis C0198-3 Inox front panel C0494-4 Bottom C0642-4 Inox base G0008 Heating element R0038 Connector 1                                                                                                                                                                                                                                                            |    | A0052  | Red warning light            | 1 |
| A0290 Aluminium plate A0291 Boiler insulation A0292 Flex with Italian plug A0293 Flex with Schuko plug A0395* Complete steam valve A0825* Complete steam valve A0826* Plunger A0827* Steam valve coil A0828* Steam valve core B0034* Steam valve coil B0036* Plunger B0038* Steam valve core B0058 Flex support B0052 Green warning light C0091-3 Inox chassis C0198-3 Inox front panel C0494-4 Bottom C0642-4 Inox base G0008 Heating element R0038 Connector 1                                                                                                                                                                                                                                                          |    | A0060  | Bush                         | 1 |
| A0291 Boiler insulation  A0292 Flex with Italian plug  A0293 Flex with Schuko plug  A0395* Complete steam valve  A0825* Complete steam valve  A0826* Plunger  A0827* Steam valve coil  A0828* Steam valve coil  B0034* Steam valve coil  B0036* Plunger  B0058 Flex support  B0052 Green warning light  C0091-3 Inox chassis  C0198-3 Inox front panel  C0494-4 Bottom  C0642-4 Inox base  G0008 Heating element  R0038 Connector  1  1  1  1  1  1  1  1  1  1  1  1  1                                                                                                                                                                                                                                                  |    | A0072  | Pressure switch              | 1 |
| A0292 Flex with Italian plug A0293 Flex with Schuko plug A0395* Complete steam valve A0825* Complete steam valve A0826* Plunger A0827* Steam valve coil A0828* Steam valve coil B0034* Steam valve coil B0036* Plunger B0058 Flex support B0052 Green warning light C0091-3 Inox chassis C0198-3 Inox front panel C0494-4 Bottom C0642-4 Inox base G0008 Heating element R0038 Connector 1                                                                                                                                                                                                                                                                                                                                |    | A0290  | Aluminium plate              | 1 |
| A0293 Flex with Schuko plug A0395* Complete steam valve A0825* Complete steam valve A0826* Plunger A0827* Steam valve coil A0828* Steam valve coil B0034* Steam valve coil B0036* Plunger B0058 Flex support B0052 Green warning light C0091-3 Inox chassis C0198-3 Inox front panel C0494-4 Bottom C0642-4 Inox base G0008 Heating element R0034 Connector R0038 Connector                                                                                                                                                                                                                                                                                                                                               |    | A0291  | Boiler insulation            | 1 |
| A0395* Complete steam valve A0825* Complete steam valve A0826* Plunger A0827* Steam valve coil A0828* Steam valve coil B0034* Steam valve coil B0036* Plunger B0058 Flex support B0052 Green warning light C0091-3 Inox chassis C0198-3 Inox front panel C0494-4 Bottom C0642-4 Inox base G0008 Heating element R0034 Connector R0038 Connector 1                                                                                                                                                                                                                                                                                                                                                                         |    | A0292  | Flex with Italian plug       | 1 |
| A0825* Complete steam valve A0826* Plunger A0827* Steam valve coil A0828* Steam valve coil B0034* Steam valve coil B0036* Plunger B0058 Flex support B0052 Green warning light C0091-3 Inox chassis C0198-3 Inox front panel C0494-4 Bottom C0642-4 Inox base G0008 Heating element R0034 Connector R0038 Connector 1                                                                                                                                                                                                                                                                                                                                                                                                     |    | A0293  | Flex with Schuko plug        | 1 |
| A0826* Plunger 1 A0827* Steam valve coil 1 A0828* Steam valve coil 1 B0034* Steam valve coil 1 B0036* Plunger 1 B0058 Flex support 1 B0052 Green warning light 1 C0091-3 Inox chassis 1 C0198-3 Inox front panel 1 C0642-4 Inox base 1 G0008 Heating element 1 R0034 Connector 1 R0038 Connector 1                                                                                                                                                                                                                                                                                                                                                                                                                        |    | A0395* | Complete steam valve         | 1 |
| A0827* Steam valve coil 1 A0828* Steam valve core 1 B0034* Steam valve coil 1 B0036* Plunger 1 B0058 Flex support 1 B0052 Green warning light 1 C0091-3 Inox chassis 1 C0198-3 Inox front panel 1 C0642-4 Inox base 1 G0008 Heating element 1 R0034 Connector 1 R0038 Connector 1                                                                                                                                                                                                                                                                                                                                                                                                                                         |    | A0825* | Complete steam valve         | 1 |
| A0828* Steam valve core B0034* Steam valve coil B0036* Plunger B0038* Steam valve core B0058 Flex support B0052 Green warning light C0091-3 Inox chassis C0198-3 Inox front panel C0494-4 Bottom C0642-4 Inox base G0008 Heating element R0034 Connector R0038 Connector 1                                                                                                                                                                                                                                                                                                                                                                                                                                                |    | A0826* | Plunger                      | 1 |
| B0034* Steam valve coil B0036* Plunger B0038* Steam valve core B0058 Flex support B0052 Green warning light C0091-3 Inox chassis C0198-3 Inox front panel C0494-4 Bottom C0642-4 Inox base G0008 Heating element R0034 Connector R0038 Connector 1                                                                                                                                                                                                                                                                                                                                                                                                                                                                        |    | A0827* | Steam valve coil             | 1 |
| B0036* Plunger 1 B0038* Steam valve core 1 B0058 Flex support 1 B0052 Green warning light 1 C0091-3 Inox chassis 1 C0198-3 Inox front panel 1 C0494-4 Bottom 1 C0642-4 Inox base 1 G0008 Heating element 1 R0034 Connector 1 R0038 Connector 1                                                                                                                                                                                                                                                                                                                                                                                                                                                                            |    | A0828* | Steam valve core             |   |
| B0038* Steam valve core B0058 Flex support B0052 Green warning light C0091-3 Inox chassis C0198-3 Inox front panel C0494-4 Bottom C0642-4 Inox base G0008 Heating element R0034 Connector R0038 Connector 1                                                                                                                                                                                                                                                                                                                                                                                                                                                                                                               |    | B0034* | Steam valve coil             | 1 |
| B0058   Flex support   1                                                                                                                                                                                                                                                                                                                                                                                                                                                                                                                                                                                                                                                                                                  |    | B0036* | Plunger                      | ' |
| B0052 Green warning light  C0091-3 Inox chassis  C0198-3 Inox front panel  C0494-4 Bottom  C0642-4 Inox base  G0008 Heating element  R0034 Connector  R0038 Connector  1                                                                                                                                                                                                                                                                                                                                                                                                                                                                                                                                                  |    | B0038* | Steam valve core             |   |
| C0091-3 Inox chassis 1 C0198-3 Inox front panel 1 C0494-4 Bottom 1 C0642-4 Inox base 1 G0008 Heating element 1 R0034 Connector 1 R0038 Connector 1                                                                                                                                                                                                                                                                                                                                                                                                                                                                                                                                                                        |    | B0058  | Flex support                 |   |
| C0198-3 Inox front panel 1 C0494-4 Bottom 1 C0642-4 Inox base 1 G0008 Heating element 1 R0034 Connector 1 R0038 Connector 1                                                                                                                                                                                                                                                                                                                                                                                                                                                                                                                                                                                               |    | B0052  | Green warning light          |   |
| C0494-4 Bottom 1 C0642-4 Inox base 1 G0008 Heating element 1 R0034 Connector 1 R0038 Connector 1                                                                                                                                                                                                                                                                                                                                                                                                                                                                                                                                                                                                                          |    |        |                              |   |
| C0642-4 Inox base 1 G0008 Heating element 1 R0034 Connector 1 R0038 Connector 1                                                                                                                                                                                                                                                                                                                                                                                                                                                                                                                                                                                                                                           |    |        | ·                            |   |
| G0008 Heating element 1 R0034 Connector 1 R0038 Connector 1                                                                                                                                                                                                                                                                                                                                                                                                                                                                                                                                                                                                                                                               |    |        |                              | ' |
| R0034 Connector 1 R0038 Connector 1                                                                                                                                                                                                                                                                                                                                                                                                                                                                                                                                                                                                                                                                                       |    |        |                              |   |
| R0038 Connector 1                                                                                                                                                                                                                                                                                                                                                                                                                                                                                                                                                                                                                                                                                                         |    |        | •                            |   |
|                                                                                                                                                                                                                                                                                                                                                                                                                                                                                                                                                                                                                                                                                                                           |    |        |                              |   |
| *PIECES PER UNIT (IN THIS VIEW)                                                                                                                                                                                                                                                                                                                                                                                                                                                                                                                                                                                                                                                                                           |    | R0038  | Connector                    | 1 |
| *PIECES PER UNIT (IN THIS VIEW)                                                                                                                                                                                                                                                                                                                                                                                                                                                                                                                                                                                                                                                                                           |    |        |                              |   |
| *PIECES PER UNIT (IN THIS VIEW)                                                                                                                                                                                                                                                                                                                                                                                                                                                                                                                                                                                                                                                                                           |    |        |                              |   |
| *PIECES PER UNIT (IN THIS VIEW)                                                                                                                                                                                                                                                                                                                                                                                                                                                                                                                                                                                                                                                                                           |    |        |                              |   |
| *PIECES PER UNIT (IN THIS VIEW)                                                                                                                                                                                                                                                                                                                                                                                                                                                                                                                                                                                                                                                                                           |    |        |                              |   |
| *PIECES PER UNIT (IN THIS VIEW)                                                                                                                                                                                                                                                                                                                                                                                                                                                                                                                                                                                                                                                                                           |    |        |                              |   |
| *PIECES PER UNIT (IN THIS VIEW)                                                                                                                                                                                                                                                                                                                                                                                                                                                                                                                                                                                                                                                                                           |    |        |                              |   |
| *PIECES PER UNIT (IN THIS VIEW)                                                                                                                                                                                                                                                                                                                                                                                                                                                                                                                                                                                                                                                                                           |    |        |                              |   |
| *PIECES PER UNIT (IN THIS VIEW)                                                                                                                                                                                                                                                                                                                                                                                                                                                                                                                                                                                                                                                                                           |    |        |                              |   |
| *PIECES PER UNIT (IN THIS VIEW)                                                                                                                                                                                                                                                                                                                                                                                                                                                                                                                                                                                                                                                                                           |    |        |                              |   |
| *PIECES PER UNIT (IN THIS VIEW)                                                                                                                                                                                                                                                                                                                                                                                                                                                                                                                                                                                                                                                                                           |    |        |                              |   |
| *PIECES PER UNIT (IN THIS VIEW)                                                                                                                                                                                                                                                                                                                                                                                                                                                                                                                                                                                                                                                                                           |    |        |                              |   |
| *PIECES PER UNIT (IN THIS VIEW)                                                                                                                                                                                                                                                                                                                                                                                                                                                                                                                                                                                                                                                                                           |    |        |                              |   |
|                                                                                                                                                                                                                                                                                                                                                                                                                                                                                                                                                                                                                                                                                                                           |    | *PIE   | ECES PER UNIT (IN THIS VIEW) |   |

REF. DESCRIPTION

N.B. The above view is a pure indication. It serves to show all the component parts of the unit to make any service easier .

Come RICAMBI

VIEW REF.

DESCRIPTION LAST CHANGE DATE TYPE

REF. DESCRIPTION