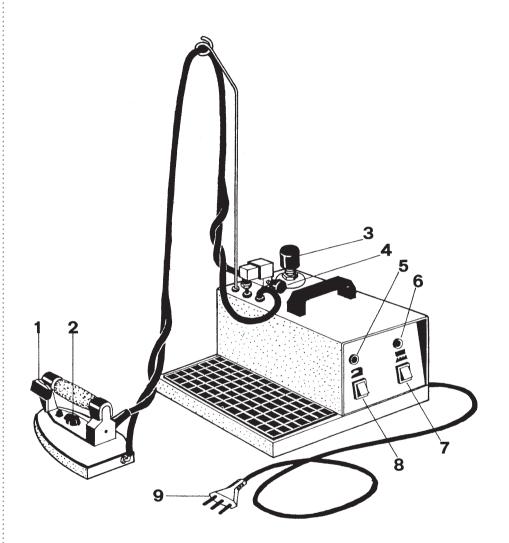

## REFERENCES.

- 1\_IRON MICROSWITCH
- 2 IRON THERMOSTAT
- 3\_FILLING TOP
- 4 KNOB TO ADJUST THE STEAM FLOW
- 5 WATER WARNING LIGHT

- 6\_STEAM WARNING LIGHT
- 7 BOILER ON/OFF SWITCH
- 8 IRON ON/OFF SWITCH
- 9 PLUG

## HOW TO OPERATE THE UNIT:

The steam generator Compacta has been designed to iron any kind of fabric in a professional way by means of a steady steam system.

#### **INSTRUCTIONS**

- a) Screw off the filling top (3) and fill the boiler with no more than 1,4lt of standard water. Screw on the top mildly.
- b) Connect the plug (9) to a 220v, earthed power point.
- c) Press the boiler on/off switch (7) to have the boiler come on, press the iron on/off switch (8) to have the iron come on.
- d) Adjust the iron thermostat (2) between linen and cotton position (linen position is recommended when dry steam is needed, whereas coton position is when damp steam is needed).
- e) Before any ironing, please wait for the steam warning light (6) to belit. Should the warning light go off while you iron, please go on with your work: the warning light will come on automatically as soon as the steam has been available again.
- f) Press the iron micro switch (1) to have the steam coming out from the iron.
- g) Use the knob (4) to adjust the steam flow released from the iron.

#### WARNINGS AND SUGGESTIONS

- Never overfill the boiler.
- Never screw off the filling top (3) as long as the boiler is under pressure.
- Before screwing off the filling top (3), make sure that no more steam is still inside the boiler.
- Never leave the unit unattended for long when it is on.
- When the steam is defenitely over, unplug the unit. Please wait for 20 minutes and screw on the filling top (3) very carefully. Refill the boiler and repeat the instructions above.