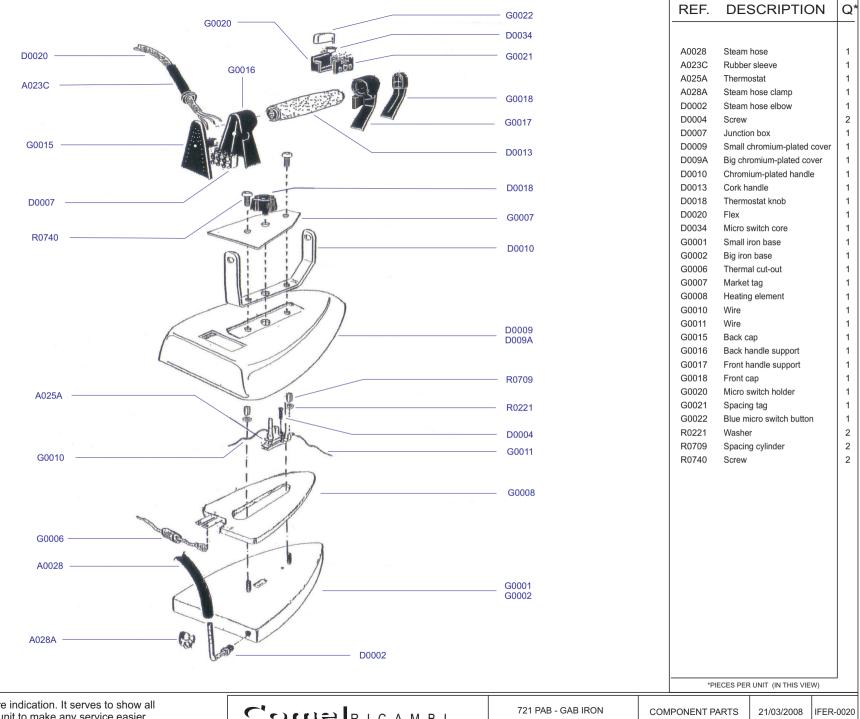

# SPARE PARTS

If service is needed, please contact service centres authorized

by the manufacturer and ask for original spare parts to be used.

Whether this warning is disregarded, the safety of the unit

may be undermined.

| A008C Boiler A0025 Thermostat A0031 Iron-resting mat A0037 Handle A0039 Connector 1 A0040 Filling top A0041 Washer A0042 Connector 1 A0043 Washer A0052 Red warning light A0060 Bush A0072 Pressure switch A0290 Aluminium plate A0291 Boiler insulation A0292 Flex with Italian plug A0395* Complete steam valve A0825* Complete steam valve A0826* Plunger A0827* Steam valve coil A0828* Steam valve core B0034* Steam valve core B0034* Steam valve core B0036* Plunger B0038* Steam valve core B0058 Flex support B0052 Green warning light C0091-3 Inox chassis C0198-3 Inox front panel C0494-4 Bottom C0642-4 Inox base G0008 Heating element R0034 Connector R0038 Connector  1  *PIECES PER UNIT (IN THIS VIEW) |    |        |                              |   |
|---------------------------------------------------------------------------------------------------------------------------------------------------------------------------------------------------------------------------------------------------------------------------------------------------------------------------------------------------------------------------------------------------------------------------------------------------------------------------------------------------------------------------------------------------------------------------------------------------------------------------------------------------------------------------------------------------------------------------|----|--------|------------------------------|---|
| A0031 Iron-resting mat A0037 Handle A0039 Connector 1 A0040 Filling top A0041 Washer A0042 Connector 1 A0043 Washer A0052 Red warning light A0060 Bush A0072 Pressure switch A0290 Aluminium plate A0291 Boiler insulation A0292 Flex with Italian plug A0395* Complete steam valve A0826* Plunger A0827* Steam valve coil A0828* Steam valve coil B0034* Steam valve core B0034* Steam valve core B0038* Steam valve core B0058 Flex support B0052 Green warning light C0091-3 Inox chassis C0198-3 Inox front panel C0494-4 Bottom C0642-4 Inox base G0008 Heating element R0038 Connector 1                                                                                                                            |    | A008C  | Boiler                       | 1 |
| A0037 Handle A0039 Connector A0040 Filling top A0041 Washer A0042 Connector A0043 Washer A0052 Red warning light A0060 Bush A0072 Pressure switch A0290 Aluminium plate A0291 Boiler insulation A0292 Flex with Italian plug A0395* Complete steam valve A0826* Plunger A0827* Steam valve coil A0828* Steam valve coil B0036* Plunger B0038* Steam valve core B0038* Steam valve core B0058 Flex support B0052 Green warning light C0091-3 Inox chassis C0198-3 Inox front panel C0494-4 Bottom C0642-4 Inox base G0008 Heating element R0038 Connector R0038 Connector 1                                                                                                                                                |    | A0025  | Thermostat                   | 1 |
| A0037 Handle A0039 Connector A0040 Filling top A0041 Washer A0042 Connector A0043 Washer A0051 On/off switch A0060 Bush A0072 Pressure switch A0290 Aluminium plate A0291 Boiler insulation A0292 Flex with Italian plug A0395* Complete steam valve A0825* Complete steam valve A0826* Plunger A0827* Steam valve coil A0828* Steam valve coil B0034* Steam valve core B0034* Steam valve core B0034* Steam valve core B0038* Steam valve core B0058 Flex support B0052 Green warning light C0091-3 Inox chassis C0198-3 Inox front panel C0494-4 Bottom C0642-4 Inox base G0008 Heating element R0038 Connector 1                                                                                                       |    | A0031  | Iron-resting mat             | 1 |
| A0039 Connector A0040 Filling top A0041 Washer A0042 Connector A0043 Washer A0051 On/off switch A0052 Red warning light A0060 Bush A0072 Pressure switch A0290 Aluminium plate A0291 Boiler insulation A0292 Flex with Italian plug A0395* Complete steam valve A0825* Complete steam valve A0826* Plunger A0827* Steam valve coil A0828* Steam valve coil B0034* Steam valve coil B0036* Plunger B0038* Steam valve core B0058 Flex support B0052 Green warning light C0091-3 Inox chassis C0198-3 Inox front panel C0494-4 Bottom C0642-4 Inox base G0008 Heating element R0038 Connector 1                                                                                                                             |    | A0037  |                              | 1 |
| A0041 Washer A0042 Connector A0043 Washer A0052 Red warning light A0060 Bush A0072 Pressure switch A0290 Aluminium plate A0291 Boiler insulation A0292 Flex with Italian plug A0395* Complete steam valve A0826* Plunger A0827* Steam valve coil A0828* Steam valve coil B0034* Steam valve core B0034* Steam valve core B0058 Flex support B0052 Green warning light C0091-3 Inox chassis C0198-3 Inox front panel C042-4 Inox base G0008 Heating element R0038 Connector  R0038 Connector  R0038 Connector                                                                                                                                                                                                              | _  |        | Connector                    | 1 |
| A0042 Connector  A0043 Washer  A0051 On/off switch  A0052 Red warning light  A0060 Bush  A0072 Pressure switch  A0290 Aluminium plate  A0291 Boiler insulation  A0292 Flex with Italian plug  A0395* Complete steam valve  A0825* Complete steam valve  A0826* Plunger  A0827* Steam valve coil  A0828* Steam valve coil  B0034* Steam valve coil  B0036* Plunger  B0038* Steam valve core  B0058 Flex support  B0052 Green warning light  C0091-3 Inox chassis  C0198-3 Inox front panel  C0494-4 Bottom  C0642-4 Inox base  G0008 Heating element  R0038 Connector  1                                                                                                                                                   | s: | A0040  | Filling top                  | 1 |
| A0042 Connector A0043 Washer A0051 On/off switch A0052 Red warning light A0060 Bush A0072 Pressure switch A0290 Aluminium plate A0291 Boiler insulation A0292 Flex with Italian plug A0293 Flex with Schuko plug A0395* Complete steam valve A0825* Complete steam valve A0826* Plunger A0827* Steam valve coil A0828* Steam valve core B0034* Steam valve coil B0036* Plunger B0038* Steam valve core B0058 Flex support B0052 Green warning light C0091-3 Inox chassis C0198-3 Inox front panel C0494-4 Bottom C0642-4 Inox base G0008 Heating element R0038 Connector 1                                                                                                                                                | _  | A0041  | Washer                       | 1 |
| A0051 On/off switch A0052 Red warning light A0060 Bush A0072 Pressure switch A0290 Aluminium plate A0291 Boiler insulation A0292 Flex with Italian plug A0293 Flex with Schuko plug A0395* Complete steam valve A0825* Complete steam valve A0826* Plunger A0827* Steam valve coil A0828* Steam valve core B0034* Steam valve coil B0036* Plunger B0038* Steam valve core B0058 Flex support B0052 Green warning light C0091-3 Inox chassis C0198-3 Inox front panel C0494-4 Bottom C0642-4 Inox base G0008 Heating element R0038 Connector 1                                                                                                                                                                             | am | A0042  | Connector                    | 1 |
| A0052 Red warning light A0060 Bush A0072 Pressure switch A0290 Aluminium plate A0291 Boiler insulation A0292 Flex with Italian plug A0293 Flex with Schuko plug A0395* Complete steam valve A0825* Complete steam valve A0826* Plunger A0827* Steam valve coil A0828* Steam valve core B0034* Steam valve coil B0036* Plunger B0038* Steam valve core B0058 Flex support B0052 Green warning light C0091-3 Inox chassis C0198-3 Inox front panel C0494-4 Bottom C0642-4 Inox base G0008 Heating element R0038 Connector 1                                                                                                                                                                                                 | _  | A0043  | Washer                       | 1 |
| A0060 Bush A0072 Pressure switch A0290 Aluminium plate A0291 Boiler insulation A0292 Flex with Italian plug A0293 Flex with Schuko plug A0395* Complete steam valve A0825* Complete steam valve A0826* Plunger A0827* Steam valve coil B0034* Steam valve coil B0036* Plunger B0038* Steam valve core B0058 Flex support B0052 Green warning light C0091-3 Inox chassis C0198-3 Inox front panel C0494-4 Bottom C0642-4 Inox base G0008 Heating element R0038 Connector 1                                                                                                                                                                                                                                                 |    | A0051  | On/off switch                | 2 |
| A0072 Pressure switch A0290 Aluminium plate A0291 Boiler insulation A0292 Flex with Italian plug A0293 Flex with Schuko plug A0395* Complete steam valve A0825* Complete steam valve A0826* Plunger A0827* Steam valve coil B0034* Steam valve coil B0036* Plunger B0038* Steam valve core B0058 Flex support B0052 Green warning light C0091-3 Inox chassis C0198-3 Inox front panel C0494-4 Bottom C0642-4 Inox base G0008 Heating element R0038 Connector 1                                                                                                                                                                                                                                                            |    | A0052  | Red warning light            | 1 |
| A0290 Aluminium plate A0291 Boiler insulation A0292 Flex with Italian plug A0293 Flex with Schuko plug A0395* Complete steam valve A0825* Complete steam valve A0826* Plunger A0827* Steam valve coil A0828* Steam valve core B0034* Steam valve coil B0036* Plunger B0038* Steam valve core B0058 Flex support B0052 Green warning light C0091-3 Inox chassis C0198-3 Inox front panel C0494-4 Bottom C0642-4 Inox base G0008 Heating element R0038 Connector 1                                                                                                                                                                                                                                                          |    | A0060  | Bush                         | 1 |
| A0291 Boiler insulation  A0292 Flex with Italian plug  A0293 Flex with Schuko plug  A0395* Complete steam valve  A0825* Complete steam valve  A0826* Plunger  A0827* Steam valve coil  A0828* Steam valve coil  B0034* Steam valve coil  B0036* Plunger  B0058 Flex support  B0052 Green warning light  C0091-3 Inox chassis  C0198-3 Inox front panel  C0494-4 Bottom  C0642-4 Inox base  G0008 Heating element  R0038 Connector  1  1  1  1  1  1  1  1  1  1  1  1  1                                                                                                                                                                                                                                                  |    | A0072  | Pressure switch              | 1 |
| A0292 Flex with Italian plug A0293 Flex with Schuko plug A0395* Complete steam valve A0825* Complete steam valve A0826* Plunger A0827* Steam valve coil A0828* Steam valve coil B0034* Steam valve coil B0036* Plunger B0058 Flex support B0052 Green warning light C0091-3 Inox chassis C0198-3 Inox front panel C0494-4 Bottom C0642-4 Inox base G0008 Heating element R0038 Connector 1                                                                                                                                                                                                                                                                                                                                |    | A0290  | Aluminium plate              | 1 |
| A0293 Flex with Schuko plug A0395* Complete steam valve A0825* Complete steam valve A0826* Plunger A0827* Steam valve coil A0828* Steam valve coil B0034* Steam valve coil B0036* Plunger B0058 Flex support B0052 Green warning light C0091-3 Inox chassis C0198-3 Inox front panel C0494-4 Bottom C0642-4 Inox base G0008 Heating element R0034 Connector R0038 Connector                                                                                                                                                                                                                                                                                                                                               |    | A0291  | Boiler insulation            | 1 |
| A0395* Complete steam valve A0825* Complete steam valve A0826* Plunger A0827* Steam valve coil A0828* Steam valve coil B0034* Steam valve coil B0036* Plunger B0058 Flex support B0052 Green warning light C0091-3 Inox chassis C0198-3 Inox front panel C0494-4 Bottom C0642-4 Inox base G0008 Heating element R0034 Connector R0038 Connector 1                                                                                                                                                                                                                                                                                                                                                                         |    | A0292  | Flex with Italian plug       | 1 |
| A0825* Complete steam valve A0826* Plunger A0827* Steam valve coil A0828* Steam valve coil B0034* Steam valve coil B0036* Plunger B0058 Flex support B0052 Green warning light C0091-3 Inox chassis C0198-3 Inox front panel C0494-4 Bottom C0642-4 Inox base G0008 Heating element R0034 Connector R0038 Connector 1                                                                                                                                                                                                                                                                                                                                                                                                     |    | A0293  | Flex with Schuko plug        | 1 |
| A0826* Plunger 1 A0827* Steam valve coil 1 A0828* Steam valve coil 1 B0034* Steam valve coil 1 B0036* Plunger 1 B0058 Flex support 1 B0052 Green warning light 1 C0091-3 Inox chassis 1 C0198-3 Inox front panel 1 C0642-4 Inox base 1 G0008 Heating element 1 R0034 Connector 1 R0038 Connector 1                                                                                                                                                                                                                                                                                                                                                                                                                        |    | A0395* | Complete steam valve         | 1 |
| A0827* Steam valve coil 1 A0828* Steam valve core 1 B0034* Steam valve coil 1 B0036* Plunger 1 B0058 Flex support 1 B0052 Green warning light 1 C0091-3 Inox chassis 1 C0198-3 Inox front panel 1 C0642-4 Inox base 1 G0008 Heating element 1 R0034 Connector 1 R0038 Connector 1                                                                                                                                                                                                                                                                                                                                                                                                                                         |    | A0825* | Complete steam valve         | 1 |
| A0828* Steam valve core B0034* Steam valve coil B0036* Plunger B0038* Steam valve core B0058 Flex support B0052 Green warning light C0091-3 Inox chassis C0198-3 Inox front panel C0494-4 Bottom C0642-4 Inox base G0008 Heating element R0034 Connector R0038 Connector 1                                                                                                                                                                                                                                                                                                                                                                                                                                                |    | A0826* | Plunger                      | 1 |
| B0034* Steam valve coil B0036* Plunger B0038* Steam valve core B0058 Flex support B0052 Green warning light C0091-3 Inox chassis C0198-3 Inox front panel C0494-4 Bottom C0642-4 Inox base G0008 Heating element R0034 Connector R0038 Connector 1                                                                                                                                                                                                                                                                                                                                                                                                                                                                        |    | A0827* | Steam valve coil             | 1 |
| B0036* Plunger 1 B0038* Steam valve core 1 B0058 Flex support 1 B0052 Green warning light 1 C0091-3 Inox chassis 1 C0198-3 Inox front panel 1 C0494-4 Bottom 1 C0642-4 Inox base 1 G0008 Heating element 1 R0034 Connector 1 R0038 Connector 1                                                                                                                                                                                                                                                                                                                                                                                                                                                                            |    | A0828* | Steam valve core             |   |
| B0038* Steam valve core B0058 Flex support B0052 Green warning light C0091-3 Inox chassis C0198-3 Inox front panel C0494-4 Bottom C0642-4 Inox base G0008 Heating element R0034 Connector R0038 Connector 1                                                                                                                                                                                                                                                                                                                                                                                                                                                                                                               |    | B0034* | Steam valve coil             | 1 |
| B0058   Flex support   1                                                                                                                                                                                                                                                                                                                                                                                                                                                                                                                                                                                                                                                                                                  |    | B0036* | Plunger                      | ' |
| B0052 Green warning light  C0091-3 Inox chassis  C0198-3 Inox front panel  C0494-4 Bottom  C0642-4 Inox base  G0008 Heating element  R0034 Connector  R0038 Connector  1                                                                                                                                                                                                                                                                                                                                                                                                                                                                                                                                                  |    | B0038* | Steam valve core             |   |
| C0091-3 Inox chassis 1 C0198-3 Inox front panel 1 C0494-4 Bottom 1 C0642-4 Inox base 1 G0008 Heating element 1 R0034 Connector 1 R0038 Connector 1                                                                                                                                                                                                                                                                                                                                                                                                                                                                                                                                                                        |    | B0058  | Flex support                 |   |
| C0198-3 Inox front panel 1 C0494-4 Bottom 1 C0642-4 Inox base 1 G0008 Heating element 1 R0034 Connector 1 R0038 Connector 1                                                                                                                                                                                                                                                                                                                                                                                                                                                                                                                                                                                               |    | B0052  | Green warning light          |   |
| C0494-4 Bottom 1 C0642-4 Inox base 1 G0008 Heating element 1 R0034 Connector 1 R0038 Connector 1                                                                                                                                                                                                                                                                                                                                                                                                                                                                                                                                                                                                                          |    |        |                              |   |
| C0642-4 Inox base 1 G0008 Heating element 1 R0034 Connector 1 R0038 Connector 1                                                                                                                                                                                                                                                                                                                                                                                                                                                                                                                                                                                                                                           |    |        | ·                            |   |
| G0008 Heating element 1 R0034 Connector 1 R0038 Connector 1                                                                                                                                                                                                                                                                                                                                                                                                                                                                                                                                                                                                                                                               |    |        |                              | ' |
| R0034 Connector 1 R0038 Connector 1                                                                                                                                                                                                                                                                                                                                                                                                                                                                                                                                                                                                                                                                                       |    |        |                              |   |
| R0038 Connector 1                                                                                                                                                                                                                                                                                                                                                                                                                                                                                                                                                                                                                                                                                                         |    |        | •                            |   |
|                                                                                                                                                                                                                                                                                                                                                                                                                                                                                                                                                                                                                                                                                                                           |    |        |                              |   |
| *PIECES PER UNIT (IN THIS VIEW)                                                                                                                                                                                                                                                                                                                                                                                                                                                                                                                                                                                                                                                                                           |    | R0038  | Connector                    | 1 |
| *PIECES PER UNIT (IN THIS VIEW)                                                                                                                                                                                                                                                                                                                                                                                                                                                                                                                                                                                                                                                                                           |    |        |                              |   |
| *PIECES PER UNIT (IN THIS VIEW)                                                                                                                                                                                                                                                                                                                                                                                                                                                                                                                                                                                                                                                                                           |    |        |                              |   |
| *PIECES PER UNIT (IN THIS VIEW)                                                                                                                                                                                                                                                                                                                                                                                                                                                                                                                                                                                                                                                                                           |    |        |                              |   |
| *PIECES PER UNIT (IN THIS VIEW)                                                                                                                                                                                                                                                                                                                                                                                                                                                                                                                                                                                                                                                                                           |    |        |                              |   |
| *PIECES PER UNIT (IN THIS VIEW)                                                                                                                                                                                                                                                                                                                                                                                                                                                                                                                                                                                                                                                                                           |    |        |                              |   |
| *PIECES PER UNIT (IN THIS VIEW)                                                                                                                                                                                                                                                                                                                                                                                                                                                                                                                                                                                                                                                                                           |    |        |                              |   |
| *PIECES PER UNIT (IN THIS VIEW)                                                                                                                                                                                                                                                                                                                                                                                                                                                                                                                                                                                                                                                                                           |    |        |                              |   |
| *PIECES PER UNIT (IN THIS VIEW)                                                                                                                                                                                                                                                                                                                                                                                                                                                                                                                                                                                                                                                                                           |    |        |                              |   |
| *PIECES PER UNIT (IN THIS VIEW)                                                                                                                                                                                                                                                                                                                                                                                                                                                                                                                                                                                                                                                                                           |    |        |                              |   |
| *PIECES PER UNIT (IN THIS VIEW)                                                                                                                                                                                                                                                                                                                                                                                                                                                                                                                                                                                                                                                                                           |    |        |                              |   |
| *PIECES PER UNIT (IN THIS VIEW)                                                                                                                                                                                                                                                                                                                                                                                                                                                                                                                                                                                                                                                                                           |    |        |                              |   |
| *PIECES PER UNIT (IN THIS VIEW)                                                                                                                                                                                                                                                                                                                                                                                                                                                                                                                                                                                                                                                                                           |    |        |                              |   |
|                                                                                                                                                                                                                                                                                                                                                                                                                                                                                                                                                                                                                                                                                                                           |    | *PIE   | ECES PER UNIT (IN THIS VIEW) |   |

REF. DESCRIPTION

N.B. The above view is a pure indication. It serves to show all the component parts of the unit to make any service easier .

Come RICAMBI

VIEW REF.

DESCRIPTION LAST CHANGE DATE TYPE

REF. DESCRIPTION