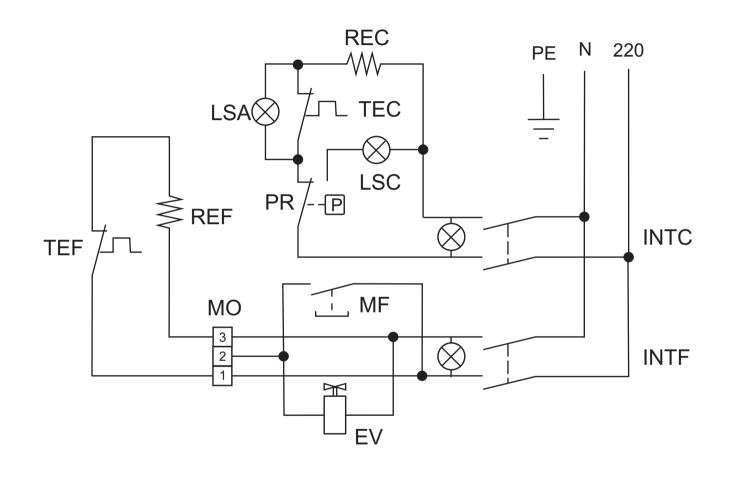

REC BOILER HEATING ELEMENT
TEC BOILER THERMOSTAT
MO JUNCTION BOX
EV STEAM VALVE
PR PRESSURE SWITCH
REF IRON HEATING ELEMENT
TEF IRON THERMOSTAT
LSA WATER WARNING LIGHT
LSC BOILER WARNING LIGHT
MF IRON MICRO SWITCH

INTC BOILER ON/OFF SWITCH INTF IRON ON/OFF SWITCH

PE EARTH

N NEUTRAL WIRE