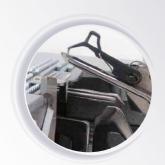

Sturdy looper channels with folding auxiliary looper

Technical Data

| Type of machine         | Coverlock     |
|-------------------------|---------------|
| Number of needles       | 1 to 5        |
| Number of threads       | 8/7/6/5/4/3/2 |
| Stitches per minute     | 1500          |
| Stitch length           | 0,75 to 4 mm  |
| Stitch width overlock   | 2 to 9 mm     |
| Stitch width coverstich | 3 or 6mm      |
| Differential feed       | 0,6 to 2:1    |
|                         |               |