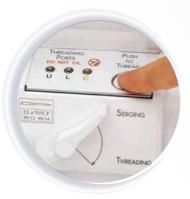

Battle stress and frustration ...

The baby lock brand has been appreciated for its ease of use for decades. Both beginners and advanced sewers can enjoy the machines' special technical features, such as the fully automated air threading system, and all of the possibilities

they offer. Even if you are using the machine for the first time, you can focus on your project and start sewing immediately without tiresome threading. Everybody loves the outstanding sewing results, no matter what fabrics and threads are used.