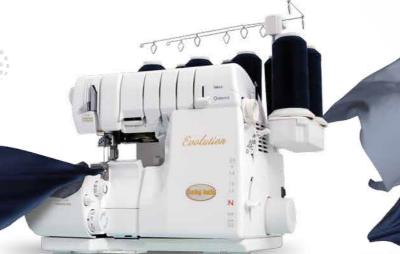

The Evolution takes you off the beaten track. The machine's mechanical system recognises the optimum thread delivery setting no matter which fabric or thread you choose. No more adjusting the thread tension by hand. Whether smooth silk or rough denim, the seams look neat. The Evolution combines an overlocker and a coverstitcher, offering an impressive total of 87 different stitches. These include the eye-catching fanciful wave seam that can be easily and simply accomplished by setting the stitch selector.