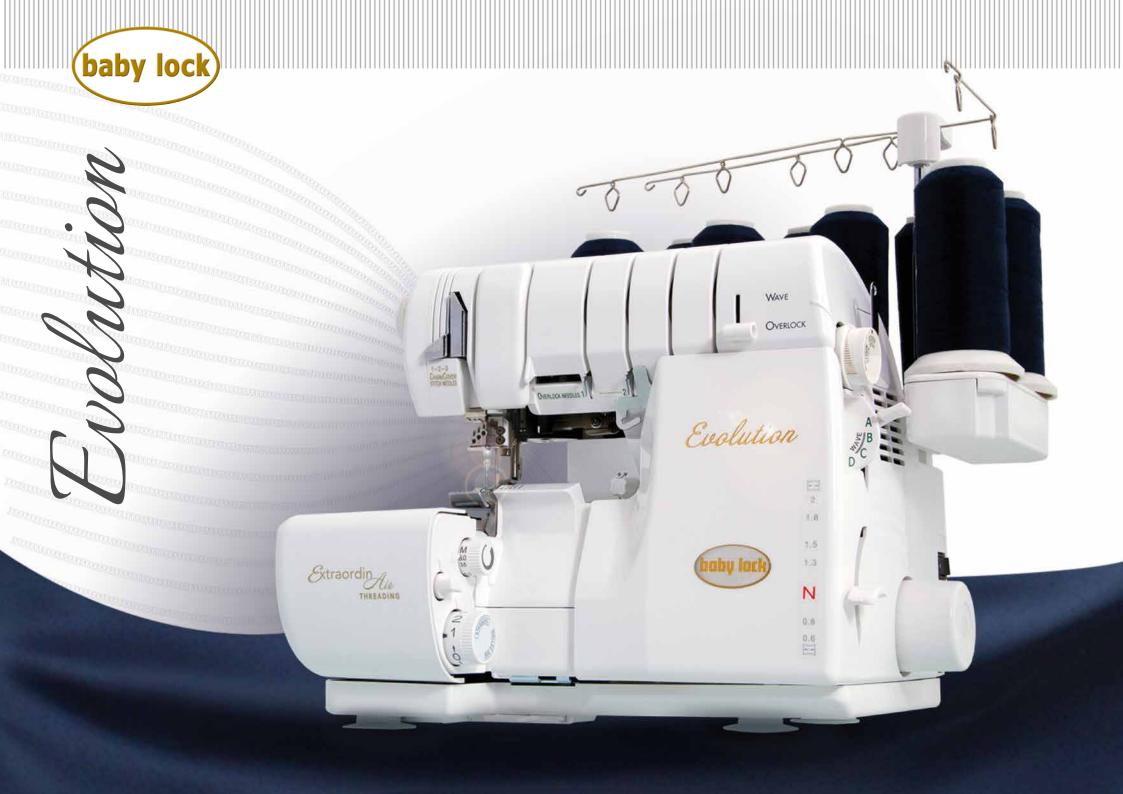

The Evolution takes you off the beaten track. The machine's mechanical system recognises the optimum thread delivery setting no matter which fabric or thread you choose. No more adjusting the thread tension by hand. Whether smooth silk or rough denim, the seams look neat. The Evolution combines an overlocker and a coverstitcher, offering an impressive total of 87 different stitches. These include the eye-catching fanciful wave seam that can be easily and simply accomplished by setting the stitch selector.

LED lighting

Stitch selector

Optimum serving results with the most varied of fabrics

Patented baby lock ATD-System