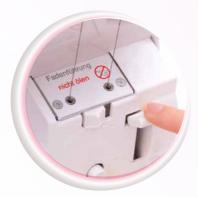

Time for rest and recreation

The baby lock brand has been appreciated for its ease of use for decades. Both beginners and advanced sewers can enjoy the machines' special technical features, such as the handy air threading system, and all of the possibilities they offer. Even if you are using the machine for the first time, you can focus on your project and start sewing immediately without tiresome threading. Everybody loves the outstanding sewing results, no matter what fabrics and threads are used.

Jet-Air Threading<sup>™</sup> System Developed by baby lock in 1993

Needle threader

|  | Technical | Data |
|--|-----------|------|
|--|-----------|------|

| Type of machine     | Overlock     |  |
|---------------------|--------------|--|
| Number of needles   | 1 to 2       |  |
| Number of threads   | 4/3/2        |  |
| Stitches per minute | 1500         |  |
| Stitch length       | 0,75 to 4 mm |  |
| Stitch width        | 2 to 9 mm    |  |
| Differential feed   | 0,6 to 2:1   |  |
| Needle threader     | Available    |  |
|                     |              |  |