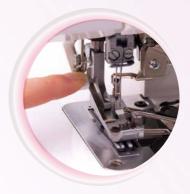

The imagine will convince you with its easy handling and superb results. Your stitches always look perfect, no matter what material you choose. A special thread delivery system determines the length of thread needed for the stitch that you select. A sensor under the presser foot detects any difference in the fabric thickness and adjusts itself further.

Jet-Air Threading<sup>™</sup> System Developed by baby lock in 1993

Needle threader

|  | Technical | Data |
|--|-----------|------|
|--|-----------|------|

| Type of machine     | Overlock     |  |
|---------------------|--------------|--|
| Number of needles   | 1 to 2       |  |
| Number of threads   | 4/3/2        |  |
| Stitches per minute | 1500         |  |
| Stitch length       | 0,75 to 4 mm |  |
| Stitch width        | 2 to 9 mm    |  |
| Differential feed   | 0,6 to 2:1   |  |
| Needle threader     | Available    |  |
|                     |              |  |