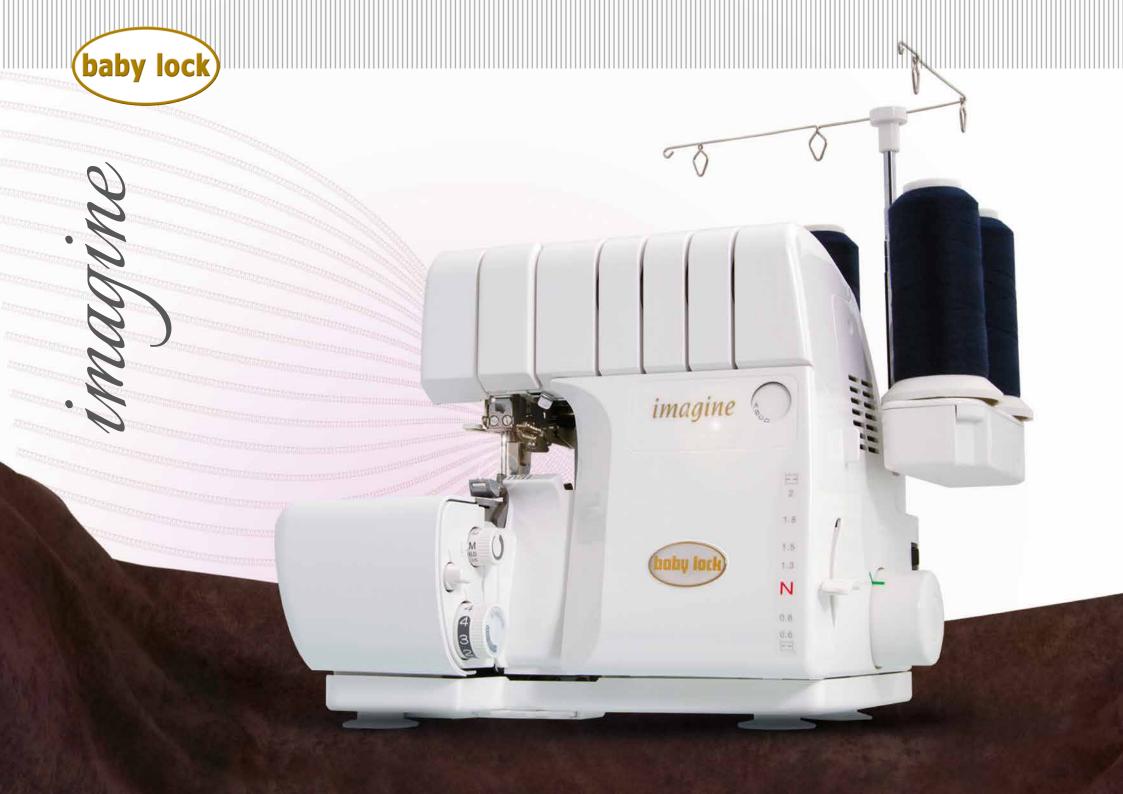

The imagine will convince you with its easy handling and superb results. Your stitches always look perfect, no matter what material you choose. A special thread delivery system determines the length of thread needed for the stitch that you select. A sensor under the presser foot detects any difference in the fabric thickness and adjusts itself further.

> You can extend the seam width to 9 mm to prevent the edges of coarse fabric from fraying. When changing the stitch width, the cutter and chaining finger move together in the same direction. The result: perfect stitches at any time. See for yourself!

Jet-Air Threading<sup>™</sup> System Developed by baby lock in 1993

Needle threader

|  | Technical | Data |
|--|-----------|------|
|--|-----------|------|

| Type of machine     | Overlock     |  |
|---------------------|--------------|--|
| Number of needles   | 1 to 2       |  |
| Number of threads   | 4/3/2        |  |
| Stitches per minute | 1500         |  |
| Stitch length       | 0,75 to 4 mm |  |
| Stitch width        | 2 to 9 mm    |  |
| Differential feed   | 0,6 to 2:1   |  |
| Needle threader     | Available    |  |
|                     |              |  |