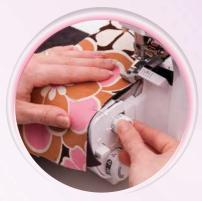

Time for rest and recreation

The baby lock brand has been appreciated for its ease of use for decades. Both beginners and advanced sewers can enjoy the machines' special technical features, such as the handy air threading system, and all of the possibilities they offer. Even if you are using the machine for the first time, you can focus on your project and start sewing immediately without tiresome threading. Everybody loves the outstanding sewing results, no matter what fabrics and threads are used.