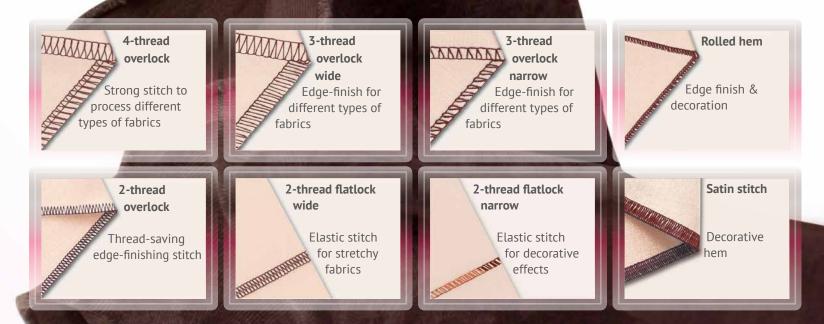

## Stitch selection

> You can extend the seam width to 9 mm to prevent the edges of coarse fabric from fraying. When changing the stitch width, the cutter and chaining finger move together in the same direction. The result: perfect stitches at any time. See for yourself!