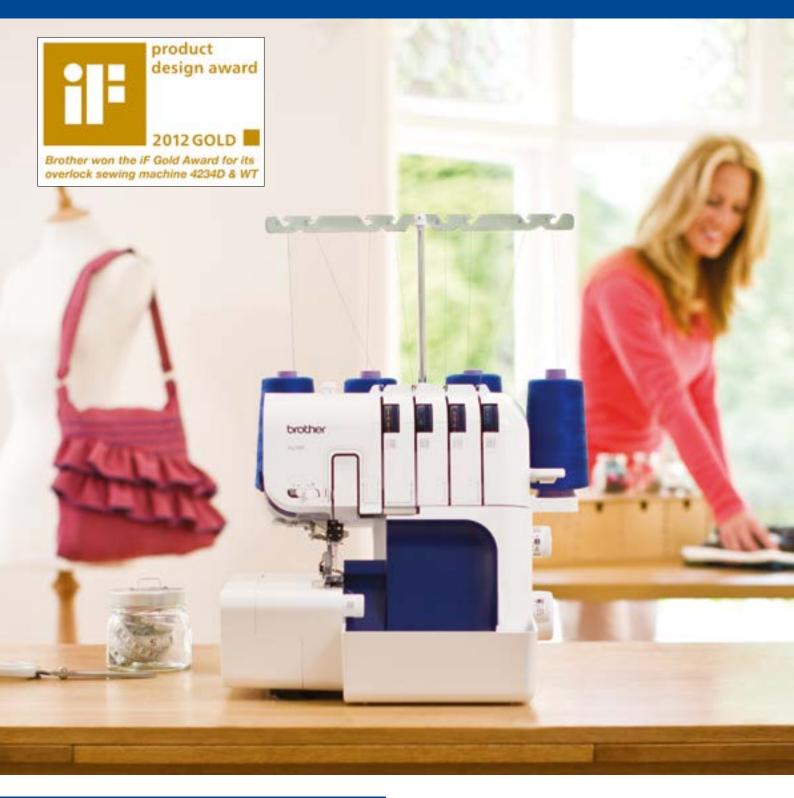

# **4234D Overlock**

Sew seams and trim excess fabric in one easy step.

Ideal decorative stitches and instant rolled hems.

- 2, 3 or 4 thread overlocker
- Easy threading via needle threader
- Fast and simple threading, lower looper threading system
- Differential feed
- Instant rolled hem

## Features at a glance

- 2, 3 or 4 thread, cut and sew overlock stitches
- Needle threader
- F.A.S.T. (Fast and Simple Threading) lower looper threading system
- 4 colour threading guide improved for easier threading
- Metal thread tree
- Perfect overlock stitches on all types and weights
- Stitch width 5.0 7.0mm
- Differential feed for perfect seams on virtually any fabric type. Eliminates the wavy or stretched appearance of stitches on fabrics
- Retractable knife
- Free arm flat bed
- Brighter working area through energy-saving
- LED light
- Trim trap for catching scraps of fabric and storage of the foot controller when the machine is not being used
- Thread twist protection and two widths of stitch finger for best sewing quality
- · Lightweight, compact machine with carry handle
- Presser foot pressure adjustment
- Blind stitch foot for finishing and hemming in one operation
- Common snap on presser foot
- Toolkit
- · Built-in accessory storage
- Dust cover
- Instructional DVD

#### 4234D Overlock

The Brother 4234D hems seams perfectly and creates amazing decorative effects. With a 2, 3 or 4 thread overlocker you have great control, save valuable time and get great results.

4 colour easy threading guide