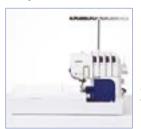

# **4234D Overlock**

Sew seams and trim excess fabric in one easy step.

Ideal decorative stitches and instant rolled hems.

- 2, 3 or 4 thread overlocker
- Easy threading via needle threader
- Fast and simple threading, lower looper threading system
- Differential feed
- Instant rolled hem

#### 4234D Overlock

The Brother 4234D hems seams perfectly and creates amazing decorative effects. With a 2, 3 or 4 thread overlocker you have great control, save valuable time and get great results.

4 colour easy threading guide