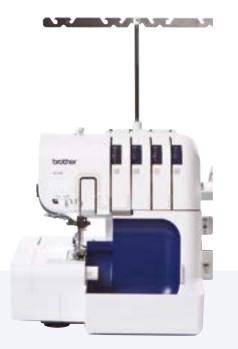

# **4234D Overlock**

Sew seams and trim excess fabric in one easy step.

Ideal decorative stitches and instant rolled hems.

- 2, 3 or 4 thread overlocker
- Easy threading via needle threader
- Fast and simple threading, lower looper threading system
- Differential feed
- Instant rolled hem

## Features at a glance

- 2, 3 or 4 thread, cut and sew overlock stitches
- Needle threader
- F.A.S.T. (Fast and Simple Threading) lower looper threading system
- 4 colour threading guide improved for easier threading
- Metal thread tree
- Perfect overlock stitches on all types and weights
- Stitch width 5.0 7.0mm
- Differential feed for perfect seams on virtually any fabric type. Eliminates the wavy or stretched appearance of stitches on fabrics
- Retractable knife
- Free arm flat bed
- Brighter working area through energy-saving
- LED light
- Trim trap for catching scraps of fabric and storage of the foot controller when the machine is not being used
- Thread twist protection and two widths of stitch finger for best sewing quality
- · Lightweight, compact machine with carry handle
- Presser foot pressure adjustment
- Blind stitch foot for finishing and hemming in one operation
- Common snap on presser foot
- Toolkit
- · Built-in accessory storage
- Dust cover
- Instructional DVD

#### 4234D Overlock

The Brother 4234D hems seams perfectly and creates amazing decorative effects. With a 2, 3 or 4 thread overlocker you have great control, save valuable time and get great results.

4 colour easy threading guide