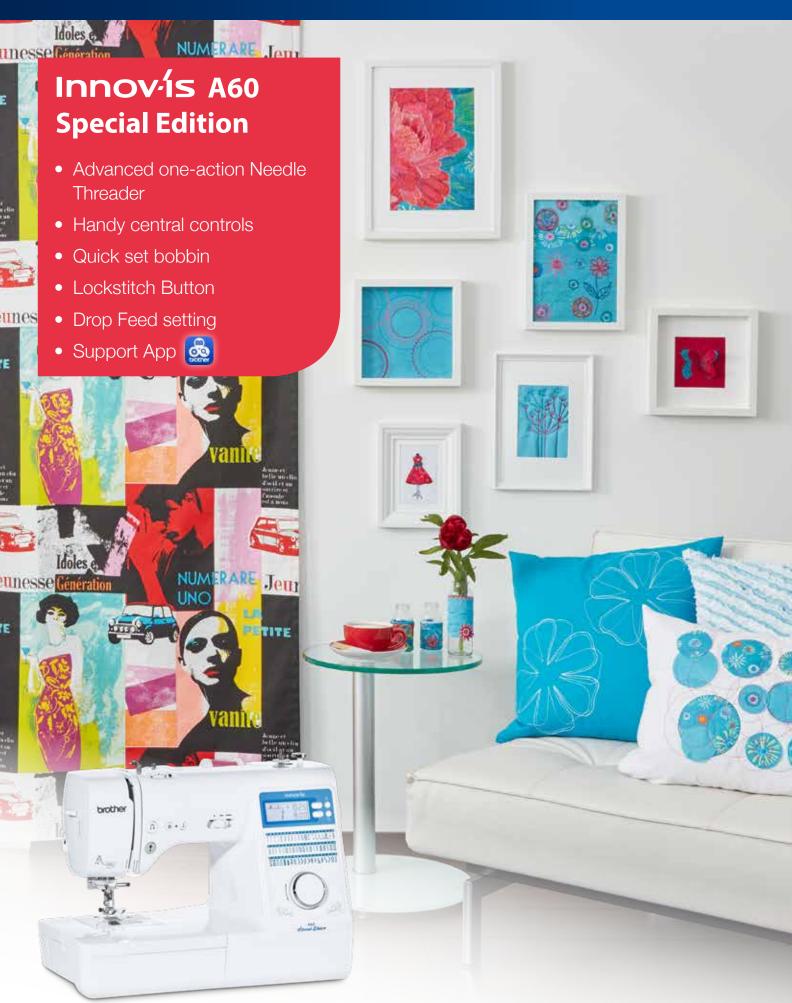

# Innov-is A60SE

The Innov-is A60 Special Edition is packed full of intuitive features, which will help take your sewing to the next level.

Lightweight, the A60SE comes with its own hard case which makes it perfectly portable – essential when space is limited or when meeting up with friends for a crafting session.

With 60 built-in stitches and six automatic one-step buttonholes, this simple-to-use machine has something for whatever you want to create.

A large, clear LCD screen provides you with helpful information, like which foot to use for which stitch. With user-friendly technologies like a top-loading bobbin, lock stitch button, one-step needle threader and built-in fine tension settings, the A60SE provides professional finishes no matter what step of your sewing journey you're on.

## A60SE Key Features

- 60 Stitches, incl. 6 buttonhole stitches
- Advanced one-action needle threader
- Lock stitch button
- Quick set bobbin
- Needle stop position (up/down)
- Stitch length and width control
- Start/Stop button
- Slide speed control
- Twin needle setting
- Hard case