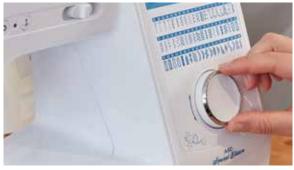

#### Stitch Selection

Intuitive jog dials provide fingertip control of stitch functions and makes choosing stitches a breeze.