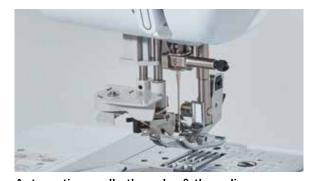

## Automatic needle threader & threading

Threading is easier than ever before with the Brother 'one-action' needle threader and the easy to follow threading guides.