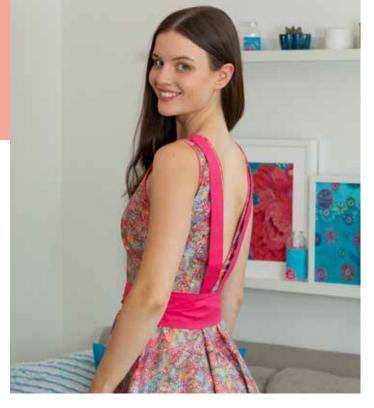

# Innov-is A60SE

The Innov-is A60 Special Edition is packed full of intuitive features, which will help take your sewing to the next level.

Lightweight, the A60SE comes with its own hard case which makes it perfectly portable – essential when space is limited or when meeting up with friends for a crafting session.

With 60 built-in stitches and six automatic one-step buttonholes, this simple-to-use machine has something for whatever you want to create.

A large, clear LCD screen provides you with helpful information, like which foot to use for which stitch. With user-friendly technologies like a top-loading bobbin, lock stitch button, one-step needle threader and built-in fine tension settings, the A60SE provides professional finishes no matter what step of your sewing journey you're on.