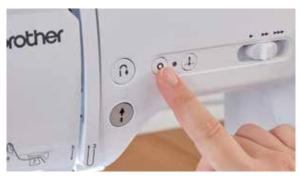

#### Intuitive user-friendly controls

Lock stitch, needle up/down and speed slide control is just some of the great sewing features of the A60SE.