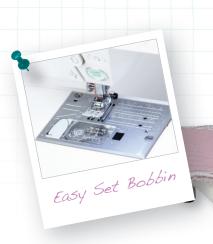

## **Product Information**

| Fully computerised  Convertible free arm  Convertible free from  Convertible from  Convertible free from  Convertible free from  Convertible free from  Convertible from  Conver |                                | DKS30 SE     | DKS100 SE |                                                                                                                                                             |
|--------------------------------------------------------------------------------------------------------------------------------------------------------------------------------------------------------------------------------------------------------------------------------------------------------------------------------------------------------------------------------------------------------------------------------------------------------------------------------------------------------------------------------------------------------------------------------------------------------------------------------------------------------------------------------------------------------------------------------------------------------------------------------------------------------------------------------------------------------------------------------------------------------------------------------------------------------------------------------------------------------------------------------------------------------------------------------------------------------------------------------------------------------------------------------------------------------------------------------------------------------------------------------------------------------------------------------------------------------------------------------------------------------------------------------------------------------------------------------------------------------------------------------------------------------------------------------------------------------------------------------------------------------------------------------------------------------------------------------------------------------------------------------------------------------------------------------------------------------------------------------------------------------------------------------------------------------------------------------------------------------------------------------------------------------------------------------------------------------------------------------|--------------------------------|--------------|-----------|-------------------------------------------------------------------------------------------------------------------------------------------------------------|
| Convertible free arm for circular sewing  V                                                                                                                                                                                                                                                                                                                                                                                                                                                                                                                                                                                                                                                                                                                                                                                                                                                                                                                                                                                                                                                                                                                                                                                                                                                                                                                                                                                                                                                                                                                                                                                                                                                                                                                                                                                                                                                                                                                                                                                                                                                                                    | Fully computerised             | V            | V         | Stitches and settings at the touch of a button.                                                                                                             |
| Total stitch options  30 Direct 14 Direct 14 Direct 14 Direct 14 Direct 15 One of the direct select keys.  Auto 1 step buttonholes 3 Styles 5 Styles Fathern elongation - up to 5 linnes Information screen  V V Clear user friendly LCD screen for easy stitch selection and adjustments.  Information screen  V Clear user friendly LCD screen for easy stitch selection and adjustments.  The clear bobbbin cover makes it easy to see when the bobbin thread is running low. Often known as 'tangle free', the full rotary hook, top loading bobbin mechanism continues to form the stitch, even then you run stitching of the edge of the fabric, causing less jams!  Easy set bobbin  V V Simply drop your bobbin in thread bobbin thread is running low. Often known as 'tangle free', the full rotary hook, top loading bobbin mechanism continues to form the stitch, even when your run stitching of the edge of the fabric, causing less jams!  Easy set bobbin  V V Simply drop your bobbin in thread bobbin area, guide the thread through the channel and you're ready to see without the need to pull up your bobbin in thread.  Superior Plus Feed System  SFS+  SFS+  SFS+  SFS+  SFS+  SFS+  The Janome Superior Plus Feeding by styren features and only seven jace feeding but store a fail free dechanism that moves the feed dogs parallel to the needle plate in both forward and backward directions to hold fabric free feeding but store a fail free dechanism that moves the feed dogs parallel to the needle plate in both forward and backward directions to hold fabric free feeding but store a fail free dechanism that moves the feed dogs parallel to the needle plate in both forward and backward directions to hold fabric free feeding but store a fail free dechanism that moves the feed dogs parallel to the needle plate in both forward and backward directions to hold fabric free feeding but store and the feeding but store and store | Convertible free arm           | V            |           | The accessory box section of the machine will pull away to reveal a narrow                                                                                  |
| Auto 1 step buttonholes  3 Styles  6 Styles  size A stabilizer pictale is included which holds and supports fabric to help when sewing buttonholes over the hear off thick fabrics, or up to 5 times  Information screen  V  Clear user friendly LCD screen for easy stilch selection and adjustments.  Information screen  V  Clear user friendly LCD screen for easy stilch selection and adjustments.  The clear bobbin cover makes it easy to see when the bobbin thread is running low. Offen known as 'Ingel free', the full rotary book, lop toading bobbin mechanism continues to form the stilch, even when you run stilching of the edge of the fabric, causing less jams!  Easy set bobbin  V  Simply drop your bobbin into the bobbin area, guide the thread through the channel and you're ready to sew without the need to pull up your bobbin intreed.  Feffect for fine funing stillches to suit the type and weight of fabric you are stillching.  The Jamone Superior Plus Feeding System features not only seven piece feeding but also a flat feed mechanism that moves the feed dops parallel to the needle plate in both forward and backward directions to hold tobic firmly and prevent fabric puckering.  The feed dags can be dropped for free molion stitching, These are saw-shaped teeth that move the feather shared will be trimmed underneathy your stillching. After trimming the threader when you can continue seeing without pulling the bobbin thread up. This saves time and thread, leaving you to simply remove your completed work.  Maximum speed controller  V  V  This allows you to programme the needle to always finish in the up or down position great for phyoling on comers!  Adjustable foot pressure  V  V  Twin needles are often used for fee melion and helps to bubbin thread up. This saves time and thread, leaving you to simply remove your completed work.  Adjustable foot pressure  V  V  Twin needles are often used for fee orbit pointing the thread up. This seves time and sive precision and helps to bubbin thread up. This is especially helpful wh    | Total stitch options           |              |           | furnishings, plus more. Each stitch has a LED activated when you select                                                                                     |
| Information screen  Inform | Auto 1 step buttonholes        | 3 Styles     | 6 Styles  | size! A stabilizer plate is included which holds and supports fabric to help when                                                                           |
| In clear bobbin cover makes it easy to see when the bobbin thread is running low. Often known as 'tangle free', the full rotary hook, top loading bobbin mechanism continues to form the still obbin differed.  Variable stillch length & width  Variable stillch length & width the end to pull up your bobbin intered.  Variable stillch length & width the end of pull up your bobbin threed.  Variable stillch length & width the length & width length lengt |                                | V            | V         |                                                                                                                                                             |
| Jam proof drop in bobbin    V                                                                                                                                                                                                                                                                                                                                                                                                                                                                                                                                                                                                                                                                                                                                                                                                                                                                                                                                                                                                                                                                                                                                                                                                                                                                                                                                                                                                                                                                                                                                                                                                                                                                                                                                                                                                                                                                                                                                                                                                                                                                                                  | Information screen             | V            | <b>V</b>  | Clear user friendly LCD screen for easy stitch selection and adjustments.                                                                                   |
| Easy set bobbin    When you finish sewing, simply press the auto thread cutter button. Your threads will be timmed undernead by our card you card will be timmed undernead by our stiffiching and thread cutter (Scissors button)    When you finish sewing, simply press the auto thread cutter button. Your threads will be trimmed undernead by our stiffiching. After trimming the threads will be trimmed undernead by our cardines will be trimmed undernead by our stiffiching. After trimming the threads will be trimmed undernead by our stiffiching. After trimming the threads will be trimmed undernead by our stiffiching. After trimming the threads will be trimmed undernead by our stiffiching. After trimming the threads will be trimmed undernead by our stiffiching. After trimming the threads will be trimmed undernead by our stiffiching and trimming the threads will be trimmed undernead by our stiffiching and created will be trimmed undernead by our stiffiching and created will be trimmed undernead by our stiffiching and created will be trimmed undernead by our stiffiching and created will be trimmed undernead by our stiffiching and created will be trimmed undernead by our stiffiching and created will be trimmed undernead by our stiffiching and creating and trimming comers will need to a decreate the stiff by the stiffiching and creating pin tucks. Also useful for togstiffiching and finishing hems on knift fabrics.    Whatever fabric you are sewing you can adjust the foot pressure to suit. This is especially helpful when sewing will pile or delicate fab | Jam proof drop in bobbin       | V            | V         | running low. Often known as 'tangle free', the full rotary hook, top loading bobbin mechanism continues to form the stitch, even when you run stitching     |
| Superior Plus Feed System (SFS+)  SFS+ SFS+ SFS+   SFS+   SFS+   SFS+   SFS+   SFS+   SFS+   SFS+   SFS+   SFS+   SFS+   SFS+   SFS+   SFS+   SFS+   SFS+   SFS+   SFS+   SFS+   SFS+   SFS+   SFS+   SFS+   SFS+   SFS+   SFS+   SFS+   SFS+   SFS+   SFS+   SFS+   SFS+   SFS+   SFS+   SFS+   SFS+   SFS+   SFS+   SFS+   SFS+   SFS+   SFS+   SFS+   SFS+   SFS+   SFS+   SFS+   SFS+   SFS+   SFS+   SFS+   SFS+   SFS+   SFS+   SFS+   SFS+   SFS+   SFS+   SFS+   SFS+   SFS+   SFS+   SFS+   SFS+   SFS+   SFS+   SFS+   SFS+   SFS+   SFS+   SFS+   SFS+   SFS+   SFS+   SFS+   SFS+   SFS+   SFS+   SFS+   SFS+   SFS+   SFS+   SFS+   SFS+   SFS+   SFS+   SFS+   SFS+   SFS+   SFS+   SFS+   SFS+   SFS+   SFS+   SFS+   SFS+   SFS+   SFS+   SFS+   SFS+   SFS+   SFS+   SFS+   SFS+   SFS+   SFS+   SFS+   SFS+   SFS+   SFS+   SFS+   SFS+   SFS+   SFS+   SFS+   SFS+   SFS+   SFS+   SFS+   SFS+   SFS+   SFS+   SFS+   SFS+   SFS+   SFS+   SFS+   SFS+   SFS+   SFS+   SFS+   SFS+   SFS+   SFS+   SFS+   SFS+   SFS+   SFS+   SFS+   SFS+   SFS+   SFS+   SFS+   SFS+   SFS+   SFS+   SFS+   SFS+   SFS+   SFS+   SFS+   SFS+   SFS+   SFS+   SFS+   SFS+   SFS+   SFS+   SFS+   SFS+   SFS+   SFS+   SFS+   SFS+   SFS+   SFS+   SFS+   SFS+   SFS+   SFS+   SFS+   SFS+   SFS+   SFS+   SFS+   SFS+   SFS+   SFS+   SFS+   SFS+   SFS+   SFS+   SFS+   SFS+   SFS+   SFS+   SFS+   SFS+   SFS+   SFS+   SFS+   SFS+   SFS+   SFS+   SFS+   SFS+   SFS+   SFS+   SFS+   SFS+   SFS+   SFS+   SFS+   SFS+   SFS+   SFS+   SFS+   SFS+   SFS+   SFS+   SFS+   SFS+   SFS+   SFS+   SFS+   SFS+   SFS+   SFS+   SFS+   SFS+   SFS+   SFS+   SFS+   SFS+   SFS+   SFS+   SFS+   SFS+   SFS+   SFS+   SFS+   SFS+   SFS+   SFS+   SFS+   SFS+   SFS+   SFS+   SFS+   SFS+   SFS+   SFS+   SFS+   SFS+   SFS+   SFS+   SFS+   SFS+   SFS+   SFS+   SFS+   SFS+   SFS+   SFS+   SFS+   SFS+   SFS+   SFS+   SFS+   SFS+   SFS+   SFS+   SFS+   SFS+   SFS+   SFS+   SFS+   SFS+   SFS+   SFS+   SFS+   SFS+   SFS+   SFS+   SFS+   SFS+   SFS+   SFS+   SFS+   SFS+   SFS+   SFS+   SFS+   SFS+   SFS+   SFS+    | Easy set bobbin                | V            | V         | the channel and you're ready to sew without the need to pull up your                                                                                        |
| SFS+ SFS+ teeding but also a flat feed mechanism that moves the feed dogs parallel for the needle plate in both forward and backward directions to hold fabric firmly and prevent fabric puckering.  Drop feed for freehand work  Auto needle threader  V Simple and easy, no fuss threading.  Auto thread cutter (Scissors button)  Auto thread cutter (Scissors button)  Auto thread cutter (Scissors button)  When you finish sewing, simply press the auto thread cutter button. Your threads will be trimmed underneath your stitching. After trimming the threads you can continue sewing without pulling the bobbin thread up. This saves time and thread, leaving you to simply remove your completed work.  Maximum speed controller  Programmable needle  up/down  Lock stitch feature  V Finish off all your ends, helps save time and gives an easy professional finish!  Start / stop button  V Long seams just need guiding, great for anyone who doesn't want to use the foot control.  Adjustable foot pressure  V Mattever fabric you are sewing you can adjust the foot pressure to suit. This is especially helpful when sewing with pile or delicate fabrics and turning corners with applique.  Twin needle capability  Whatever fabric you are sewing with pile or delicate fabrics and turning corners with applique.  Knee lifter  V It's easy to change feet at the touch of a button!  Number of lights  Dual LED  Dual LED  Dual LED  The wide angle white LED lighting gives greater illumination for all your sewing projects  Robust quality, as you would expect from the world's leading sewing machine broand.  Relps give more protection to the machine when stored away and when travelling.                                                                                                                                                                                                                                                                                                                                                                                               | Variable stitch length & width | V            | V         |                                                                                                                                                             |
| Auto needle threader  Auto needle threader  When you finish sewing, simply press the auto thread cutter button. Your threads outler (Scissors button)  When you finish sewing, simply press the auto thread cutter button. Your threads will be trimmed underneath your stitching. After trimming the threads you can continue sewing without pulling the bobbin thread up. This saves time and thread, leaving you to simply remove your completed work.  Maximum speed controller  Programmable needle                                                                                                                                                                                                                                                                                                                                                                                                                                                                                                                                                                                                                                                                                                                                                                                                                                                                                                                                                                                                                                                                                                                                                                                                                                                                                                                                                                                                                                                                                                                                                                                                                       |                                | SFS+         | SFS+      | feeding but also a flat feed mechanism that moves the feed dogs parallel to the needle plate in both forward and backward directions to hold fabric         |
| Auto thread cutter (Scissors button)  When you finish sewing, simply press the auto thread cutter button. Your threads will be trimmed underneath your stitching. After trimming the threads you can continue sewing without pulling the bobbin thread up. This saves time and thread, leaving you to simply remove your completed work.  Maximum speed controller  Programmable needle up/down  Programmable needle up/down  Inis allows you to programme the needle to always finish in the up or down position great for pivoting on corners!  Lock stitch feature  Finish off all your ends, helps save time and gives an easy professional finish!  Start / stop button  Whatever fabric you are sewing you can adjust the foot pressure to suit. This is especially helpful when sewing with pile or delicate fabrics and turning corners with applique.  Twin needle capability with regulator  Twin needles are often used for decorative stitching and creating pin tucks. Also useful for topstitching and finishing hems on knit fabrics.  Knee lifter  The knee lifter raises the presser foot. Perfect for quilting and turning corners hands free.  Quick snap on feet  Wisher to change feet at the touch of a button!  Number of lights  Dual LED  Dual LED  The wide angle white LED lighting gives greater illumination for all your sewing projects  Robust quality, as you would expect from the world's leading sewing machine brand.  Extension table  Optional  Optional  The extra flat surface helps smooth feeding of fabrics.                                                                                                                                                                                                                                                                                                                                                                                                                                                                                                                                                                       | Drop feed for freehand work    | V            | V         |                                                                                                                                                             |
| Auto thread cutter (Scissors button)    V                                                                                                                                                                                                                                                                                                                                                                                                                                                                                                                                                                                                                                                                                                                                                                                                                                                                                                                                                                                                                                                                                                                                                                                                                                                                                                                                                                                                                                                                                                                                                                                                                                                                                                                                                                                                                                                                                                                                                                                                                                                                                      | Auto needle threader           | V            | V         | Simple and easy, no fuss threading.                                                                                                                         |
| Programmable needle up/down  This allows you to programme the needle to always finish in the up or down position great for pivoting on corners!  Lock stitch feature  V Finish off all your ends, helps save time and gives an easy professional finish!  Start / stop button  Long seams just need guiding, great for anyone who doesn't want to use the foot control.  Whatever fabric you are sewing you can adjust the foot pressure to suit. This is especially helpful when sewing with pile or delicate fabrics and turning corners with applique.  Twin needle capability with regulator  Twin needles are often used for decorative stitching and creating pin tucks. Also useful for topstitching and finishing hems on knit fabrics.  Knee lifter  The knee lifter raises the presser foot. Perfect for quilting and turning corners hands free.  Quick snap on feet  V It's easy to change feet at the touch of a button!  Number of lights  Dual LED  Dual LED  Dual LED  The wide angle white LED lighting gives greater illumination for all your sewing projects  Robust quality, as you would expect from the world's leading sewing machine brand.  Extension table  optional  optional  The extra flat surface helps smooth feeding of fabrics.  Cover  hard  Helps give more protection to the machine when stored away and when travelling.                                                                                                                                                                                                                                                                                                                                                                                                                                                                                                                                                                                                                                                                                                                                                               |                                | V            | V         | threads will be trimmed underneath your stitching. After trimming the threads you can continue sewing without pulling the bobbin thread up. This saves time |
| the up or down position great for pivoting on corners!  Lock stitch feature  V Finish off all your ends, helps save time and gives an easy professional finish!  Long seams just need guiding, great for anyone who doesn't want to use the foot control.  Adjustable foot pressure  V Whatever fabric you are sewing you can adjust the foot pressure to suit. This is especially helpful when sewing with pile or delicate fabrics and turning corners with applique.  Twin needle capability with regulator  Twin needles are often used for decorative stitching and creating pin tucks. Also useful for topstitching and finishing hems on knit fabrics.  Knee lifter  The knee lifter raises the presser foot. Perfect for quilting and turning corners hands free.  Quick snap on feet  V It's easy to change feet at the touch of a button!  Number of lights  Dual LED  Dual LED  The wide angle white LED lighting gives greater illumination for all your sewing projects  Metal internal frame  V Robust quality, as you would expect from the world's leading sewing machine brand.  Extension table  Optional  Optional  The extra flat surface helps smooth feeding of fabrics.  Helps give more protection to the machine when stored away and when travelling.                                                                                                                                                                                                                                                                                                                                                                                                                                                                                                                                                                                                                                                                                                                                                                                                                                                | Maximum speed controller       | V            | V         | Helps maintain an even speed and helps to build the users confidence.                                                                                       |
| Start / stop button  Long seams just need guiding, great for anyone who doesn't want to use the foot control.  Whatever fabric you are sewing you can adjust the foot pressure to suit. This is especially helpful when sewing with pile or delicate fabrics and turning corners with applique.  Twin needle capability with regulator  Knee lifter  Long seams just need guiding, great for anyone who doesn't want to use the foot control.  Whatever fabric you are sewing you can adjust the foot pressure to suit. This is especially helpful when sewing with pile or delicate fabrics and turning corners with applique.  Twin needle capability with regulator  Knee lifter  Long seams just need guiding, great for anyone who doesn't want to use the foot control.  Whatever fabric you are sewing you can adjust the foot pressure to suit. This is especially helpful when sewing with pile or delicate fabrics and turning corners with applique.  Twin needle capability  Whatever fabric you are sewing you can adjust the foot pressure to suit. This is especially helpful when sewing with pile or delicate fabrics and turning corners with applique.  Twin needle capability  Whatever fabric you are sewing you can adjust the foot pressure to suit. This is especially helpful when sewing with pile or delicate fabrics and turning corners with applique.  Twin needle capability  Whatever fabric you are sewing you can adjust the foot pressure to suit. This is especially helpful when sewing with pile or delicate fabrics and turning corners with applique.  Twin needle capability  Whatever fabric you are sewing you can adjust the foot pressure to suit. This is especially helpful when sewing with pile or delicate fabrics and turning corners with applique.  Twin needle capability  Whatever fabric you are sewing you can adjust the foot call turning corners with applique.  Twin needle capability  Whatever fabric you are swing professor the foot pressure several fabrics and turning corners and turning corners with applique.  Twin needle capability purches.  Also u |                                | V            | V         | This allows you to programme the needle to always finish in the up or down position great for pivoting on corners!                                          |
| Starr / stop Button  use the foot control.  Whatever fabric you are sewing you can adjust the foot pressure to suit. This is especially helpful when sewing with pile or delicate fabrics and turning corners with applique.  Twin needle capability with regulator  Twin needles are often used for decorative stitching and creating pin tucks. Also useful for topstitching and finishing hems on knit fabrics.  Knee lifter  Whatever fabric you are sewing you can adjust the foot pressure to suit. This is especially helpful when sewing with pile or delicate fabrics and turning corners with applique.  Twin needle capability  Whatever fabric you are sewing you can adjust the foot pressure to suit. This is especially helpful when sewing with pile or delicate fabrics and turning corners with applique.  Twin needle are often used for decorative stitching and creating pin tucks. Also useful for topstitching and finishing hems on knit fabrics.  The knee lifter raises the presser foot. Perfect for quilting and turning corners hands free.  Use the foot control.  Whatever fabric you are sewing with pile or delicate fabrics and turning corners with applique.  Twin needle capability  Whatever fabric you are sewing with pile or delicate fabrics and turning corners with applique.  Twin needle capability as you are sewing with pile or delicate fabrics and turning corners with applique.  Twin needle capability and finishing hems on knit fabrics.  The knee lifter raises the presser foot. Perfect for quiliting and turning corners hands free.  Use the foot call you sewing with pile or delicate fabrics and turning corners has used to several pile of the p | Lock stitch feature            | V            | V         | Finish off all your ends, helps save time and gives an easy professional finish!                                                                            |
| Adjustable foot pressure    Solution   Solut | Start / stop button            | V            | V         |                                                                                                                                                             |
| Also useful for topstitching and finishing hems on knit fabrics.  Knee lifter  — Whenee lifter raises the presser foot. Perfect for quilting and turning corners hands free.  Quick snap on feet  Whenee lifter raises the presser foot. Perfect for quilting and turning corners hands free.  Quick snap on feet  Whenee lifter raises the presser foot. Perfect for quilting and turning corners hands free.  It's easy to change feet at the touch of a button!  The wide angle white LED lighting gives greater illumination for all your sewing projects  Metal internal frame  Whene lifter raises the presser foot. Perfect for quilting and turning corners hands free.  Robust quality, as you would expect from the world's leading sewing machine brand.  Extension table  Optional optional The extra flat surface helps smooth feeding of fabrics.  Helps give more protection to the machine when stored away and when travelling.                                                                                                                                                                                                                                                                                                                                                                                                                                                                                                                                                                                                                                                                                                                                                                                                                                                                                                                                                                                                                                                                                                                                                                               | Adjustable foot pressure       | V            | V         | especially helpful when sewing with pile or delicate fabrics and turning corners                                                                            |
| Number of lights  Dual LED  The wide angle white LED lighting gives greater illumination for all your sewing projects  Robust quality, as you would expect from the world's leading sewing machine brand.  Extension table  Optional  Optional  Dual LED  Dual LED  The wide angle white LED lighting gives greater illumination for all your sewing projects  Robust quality, as you would expect from the world's leading sewing machine brand.  Extension table  Optional  Optional  Helps give more protection to the machine when stored away and when travelling.                                                                                                                                                                                                                                                                                                                                                                                                                                                                                                                                                                                                                                                                                                                                                                                                                                                                                                                                                                                                                                                                                                                                                                                                                                                                                                                                                                                        |                                | V            | V         |                                                                                                                                                             |
| Number of lights  Dual LED  Dual LED  The wide angle white LED lighting gives greater illumination for all your sewing projects  Metal internal frame  Robust quality, as you would expect from the world's leading sewing machine brand.  Extension table  Optional  Optional  The extra flat surface helps smooth feeding of fabrics.  Helps give more protection to the machine when stored away and when travelling.                                                                                                                                                                                                                                                                                                                                                                                                                                                                                                                                                                                                                                                                                                                                                                                                                                                                                                                                                                                                                                                                                                                                                                                                                                                                                                                                                                                                                                                                                                                                                                                                                                                                                                       | Knee lifter                    | / <b>-</b> / | V         |                                                                                                                                                             |
| Metal internal frame   | Quick snap on feet             | V            | V         | It's easy to change feet at the touch of a button!                                                                                                          |
| machine brand.  Extension table optional optional The extra flat surface helps smooth feeding of fabrics.  Cover hard hard Helps give more protection to the machine when stored away and when travelling.                                                                                                                                                                                                                                                                                                                                                                                                                                                                                                                                                                                                                                                                                                                                                                                                                                                                                                                                                                                                                                                                                                                                                                                                                                                                                                                                                                                                                                                                                                                                                                                                                                                                                                                                                                                                                                                                                                                     | Number of lights               | Dual LED     | Dual LED  |                                                                                                                                                             |
| Cover hard hard Helps give more protection to the machine when stored away and when travelling.                                                                                                                                                                                                                                                                                                                                                                                                                                                                                                                                                                                                                                                                                                                                                                                                                                                                                                                                                                                                                                                                                                                                                                                                                                                                                                                                                                                                                                                                                                                                                                                                                                                                                                                                                                                                                                                                                                                                                                                                                                | Metal internal frame           | V            | V         |                                                                                                                                                             |
| when travelling.                                                                                                                                                                                                                                                                                                                                                                                                                                                                                                                                                                                                                                                                                                                                                                                                                                                                                                                                                                                                                                                                                                                                                                                                                                                                                                                                                                                                                                                                                                                                                                                                                                                                                                                                                                                                                                                                                                                                                                                                                                                                                                               | Extension table                | optional     | optional  | The extra flat surface helps smooth feeding of fabrics.                                                                                                     |
| Optic magnifier optional optional This attachment can be fitted to give magnification to the stitching area.                                                                                                                                                                                                                                                                                                                                                                                                                                                                                                                                                                                                                                                                                                                                                                                                                                                                                                                                                                                                                                                                                                                                                                                                                                                                                                                                                                                                                                                                                                                                                                                                                                                                                                                                                                                                                                                                                                                                                                                                                   | Cover                          | hard         | hard      |                                                                                                                                                             |
|                                                                                                                                                                                                                                                                                                                                                                                                                                                                                                                                                                                                                                                                                                                                                                                                                                                                                                                                                                                                                                                                                                                                                                                                                                                                                                                                                                                                                                                                                                                                                                                                                                                                                                                                                                                                                                                                                                                                                                                                                                                                                                                                | Optic magnifier                | optional     | optional  | This attachment can be fitted to give magnification to the stitching area.                                                                                  |