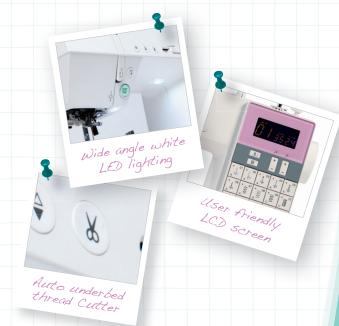

## Everything is made easy with the DKS30 and DKS100

Special Edition

Everything is made easy with these sleek studio styled machines.

Each stitch key has an LED light activated when you choose one of the direct select keys. These machines have an easy set bobbin so no need to pull up your bobbin thread, a Superior Plus Feed System and a unique bobbin winding system. Wide angle white LED lighting offers greater illumination for all your sewing projects and there are many more user friendly features including auto one step buttonholes, an auto needle threader, an auto under bed cutter and even a knee lifter on the DK\$100, which is a firm favourite with quilters.

## **Product Information**

| Fully computerised  Convertible free arm  Convertible free from  Convertible from  Convertible free from  Convertible free from  Convertible free from  Convertible from  Conver |                                | DKS30 SE     | DKS100 SE |                                                                                                                                                             |
|--------------------------------------------------------------------------------------------------------------------------------------------------------------------------------------------------------------------------------------------------------------------------------------------------------------------------------------------------------------------------------------------------------------------------------------------------------------------------------------------------------------------------------------------------------------------------------------------------------------------------------------------------------------------------------------------------------------------------------------------------------------------------------------------------------------------------------------------------------------------------------------------------------------------------------------------------------------------------------------------------------------------------------------------------------------------------------------------------------------------------------------------------------------------------------------------------------------------------------------------------------------------------------------------------------------------------------------------------------------------------------------------------------------------------------------------------------------------------------------------------------------------------------------------------------------------------------------------------------------------------------------------------------------------------------------------------------------------------------------------------------------------------------------------------------------------------------------------------------------------------------------------------------------------------------------------------------------------------------------------------------------------------------------------------------------------------------------------------------------------------------|--------------------------------|--------------|-----------|-------------------------------------------------------------------------------------------------------------------------------------------------------------|
| Convertible free arm for circular sewing  V                                                                                                                                                                                                                                                                                                                                                                                                                                                                                                                                                                                                                                                                                                                                                                                                                                                                                                                                                                                                                                                                                                                                                                                                                                                                                                                                                                                                                                                                                                                                                                                                                                                                                                                                                                                                                                                                                                                                                                                                                                                                                    | Fully computerised             | V            | V         | Stitches and settings at the touch of a button.                                                                                                             |
| Total stitch options  30 Direct 14 Direct 14 Direct 14 Direct 14 Direct 15 One of the direct select keys.  Auto 1 step buttonholes 3 Styles 5 Styles Fathern elongation - up to 5 linnes Information screen  V V Clear user friendly LCD screen for easy stitch selection and adjustments.  Information screen  V Clear user friendly LCD screen for easy stitch selection and adjustments.  The clear bobbbin cover makes it easy to see when the bobbin thread is running low. Often known as 'tangle free', the full rotary hook, top loading bobbin mechanism continues to form the stitch, even then you run stitching of the edge of the fabric, causing less jams!  Easy set bobbin  V V Simply drop your bobbin in thread bobbin thread is running low. Often known as 'tangle free', the full rotary hook, top loading bobbin mechanism continues to form the stitch, even when your run stitching of the edge of the fabric, causing less jams!  Easy set bobbin  V V Simply drop your bobbin in thread bobbin area, guide the thread through the channel and you're ready to see without the need to pull up your bobbin in thread.  Superior Plus Feed System  SFS+  SFS+  SFS+  SFS+  SFS+  SFS+  The Janome Superior Plus Feeding by styren features and only seven jace feeding but store a fail free dechanism that moves the feed dogs parallel to the needle plate in both forward and backward directions to hold fabric free feeding but store a fail free dechanism that moves the feed dogs parallel to the needle plate in both forward and backward directions to hold fabric free feeding but store a fail free dechanism that moves the feed dogs parallel to the needle plate in both forward and backward directions to hold fabric free feeding but store a fail free dechanism that moves the feed dogs parallel to the needle plate in both forward and backward directions to hold fabric free feeding but store and the feeding but store and store | Convertible free arm           | V            |           | The accessory box section of the machine will pull away to reveal a narrow                                                                                  |
| Auto 1 step buttonholes  3 Styles  6 Styles  size A stabilizer pictale is included which holds and supports fabric to help when sewing buttonholes over the hear off thick fabrics, or up to 5 times  Information screen  V  Clear user friendly LCD screen for easy stilch selection and adjustments.  Information screen  V  Clear user friendly LCD screen for easy stilch selection and adjustments.  The clear bobbin cover makes it easy to see when the bobbin thread is running low. Offen known as 'Ingel free', the full rotary book, lop toading bobbin mechanism continues to form the stilch, even when you run stilching of the edge of the fabric, causing less jams!  Easy set bobbin  V  Simply drop your bobbin into the bobbin area, guide the thread through the channel and you're ready to sew without the need to pull up your bobbin intreed.  Feffect for fine funing stillches to suit the type and weight of fabric you are stillching.  The Jamone Superior Plus Feeding System features not only seven piece feeding but also a flat feed mechanism that moves the feed dops parallel to the needle plate in both forward and backward directions to hold tobic firmly and prevent fabric puckering.  The feed dags can be dropped for free molion stitching, These are saw-shaped teeth that move the feather shared will be trimmed underneathy your stillching. After trimming the threader when you can continue seeing without pulling the bobbin thread up. This saves time and thread, leaving you to simply remove your completed work.  Maximum speed controller  V  V  This allows you to programme the needle to always finish in the up or down position great for phyoling on comers!  Adjustable foot pressure  V  V  Twin needles are often used for fee melion and helps to bubbin thread up. This saves time and thread, leaving you to simply remove your completed work.  Adjustable foot pressure  V  V  Twin needles are often used for fee orbit pointing the thread up. This seves time and sive precision and helps to bubbin thread up. This is especially helpful wh    | Total stitch options           |              |           | furnishings, plus more. Each stitch has a LED activated when you select                                                                                     |
| Information screen  Inform | Auto 1 step buttonholes        | 3 Styles     | 6 Styles  | size! A stabilizer plate is included which holds and supports fabric to help when                                                                           |
| In clear bobbin cover makes it easy to see when the bobbin thread is running low. Often known as 'tangle free', the full rotary hook, top loading bobbin mechanism continues to form the still obbin differed.  Variable stillch length & width  Variable stillch length & width the end to pull up your bobbin intered.  Variable stillch length & width the end of pull up your bobbin threed.  Variable stillch length & width the length & width length lengt |                                | V            | V         |                                                                                                                                                             |
| Jam proof drop in bobbin    V                                                                                                                                                                                                                                                                                                                                                                                                                                                                                                                                                                                                                                                                                                                                                                                                                                                                                                                                                                                                                                                                                                                                                                                                                                                                                                                                                                                                                                                                                                                                                                                                                                                                                                                                                                                                                                                                                                                                                                                                                                                                                                  | Information screen             | V            | <b>V</b>  | Clear user friendly LCD screen for easy stitch selection and adjustments.                                                                                   |
| Easy set bobbin    When you finish sewing, simply press the auto thread cutter button. Your threads will be timmed undernead by our card you card will be timmed undernead by our stiffiching and thread cutter (Scissors button)    When you finish sewing, simply press the auto thread cutter button. Your threads will be trimmed undernead by our stiffiching. After trimming the threads will be trimmed undernead by our cardines will be trimmed undernead by our stiffiching. After trimming the threads will be trimmed undernead by our stiffiching. After trimming the threads will be trimmed undernead by our stiffiching. After trimming the threads will be trimmed undernead by our stiffiching. After trimming the threads will be trimmed undernead by our stiffiching. After trimming the threads will be trimmed undernead by our stiffiching and trimming the threads will be trimmed undernead by our stiffiching and created will be trimmed undernead by our stiffiching and created will be trimmed undernead by our stiffiching and created will be trimmed undernead by our stiffiching and created will be trimmed undernead by our stiffiching and created will be trimmed undernead by our stiffiching and created will be trimmed undernead by our stiffiching and creating and trimming comers will need to a decreate the stiff by the stiffiching and creating pin tucks. Also useful for togstiffiching and finishing hems on knift fabrics.    Whatever fabric you are sewing you can adjust the foot pressure to suit. This is especially helpful when sewing will pile or delicate fab | Jam proof drop in bobbin       | V            | V         | running low. Often known as 'tangle free', the full rotary hook, top loading bobbin mechanism continues to form the stitch, even when you run stitching     |
| Superior Plus Feed System (SFS+)  SFS+ SFS+ SFS+   SFS+   SFS+   SFS+   SFS+   SFS+   SFS+   SFS+   SFS+   SFS+   SFS+   SFS+   SFS+   SFS+   SFS+   SFS+   SFS+   SFS+   SFS+   SFS+   SFS+   SFS+   SFS+   SFS+   SFS+   SFS+   SFS+   SFS+   SFS+   SFS+   SFS+   SFS+   SFS+   SFS+   SFS+   SFS+   SFS+   SFS+   SFS+   SFS+   SFS+   SFS+   SFS+   SFS+   SFS+   SFS+   SFS+   SFS+   SFS+   SFS+   SFS+   SFS+   SFS+   SFS+   SFS+   SFS+   SFS+   SFS+   SFS+   SFS+   SFS+   SFS+   SFS+   SFS+   SFS+   SFS+   SFS+   SFS+   SFS+   SFS+   SFS+   SFS+   SFS+   SFS+   SFS+   SFS+   SFS+   SFS+   SFS+   SFS+   SFS+   SFS+   SFS+   SFS+   SFS+   SFS+   SFS+   SFS+   SFS+   SFS+   SFS+   SFS+   SFS+   SFS+   SFS+   SFS+   SFS+   SFS+   SFS+   SFS+   SFS+   SFS+   SFS+   SFS+   SFS+   SFS+   SFS+   SFS+   SFS+   SFS+   SFS+   SFS+   SFS+   SFS+   SFS+   SFS+   SFS+   SFS+   SFS+   SFS+   SFS+   SFS+   SFS+   SFS+   SFS+   SFS+   SFS+   SFS+   SFS+   SFS+   SFS+   SFS+   SFS+   SFS+   SFS+   SFS+   SFS+   SFS+   SFS+   SFS+   SFS+   SFS+   SFS+   SFS+   SFS+   SFS+   SFS+   SFS+   SFS+   SFS+   SFS+   SFS+   SFS+   SFS+   SFS+   SFS+   SFS+   SFS+   SFS+   SFS+   SFS+   SFS+   SFS+   SFS+   SFS+   SFS+   SFS+   SFS+   SFS+   SFS+   SFS+   SFS+   SFS+   SFS+   SFS+   SFS+   SFS+   SFS+   SFS+   SFS+   SFS+   SFS+   SFS+   SFS+   SFS+   SFS+   SFS+   SFS+   SFS+   SFS+   SFS+   SFS+   SFS+   SFS+   SFS+   SFS+   SFS+   SFS+   SFS+   SFS+   SFS+   SFS+   SFS+   SFS+   SFS+   SFS+   SFS+   SFS+   SFS+   SFS+   SFS+   SFS+   SFS+   SFS+   SFS+   SFS+   SFS+   SFS+   SFS+   SFS+   SFS+   SFS+   SFS+   SFS+   SFS+   SFS+   SFS+   SFS+   SFS+   SFS+   SFS+   SFS+   SFS+   SFS+   SFS+   SFS+   SFS+   SFS+   SFS+   SFS+   SFS+   SFS+   SFS+   SFS+   SFS+   SFS+   SFS+   SFS+   SFS+   SFS+   SFS+   SFS+   SFS+   SFS+   SFS+   SFS+   SFS+   SFS+   SFS+   SFS+   SFS+   SFS+   SFS+   SFS+   SFS+   SFS+   SFS+   SFS+   SFS+   SFS+   SFS+   SFS+   SFS+   SFS+   SFS+   SFS+   SFS+   SFS+   SFS+   SFS+   SFS+   SFS+   SFS+   SFS+   SFS+   SFS+    | Easy set bobbin                | V            | V         | the channel and you're ready to sew without the need to pull up your                                                                                        |
| SFS+ SFS+ teeding but also a flat feed mechanism that moves the feed dogs parallel for the needle plate in both forward and backward directions to hold fabric firmly and prevent fabric puckering.  Drop feed for freehand work  Auto needle threader  V Simple and easy, no fuss threading.  Auto thread cutter (Scissors button)  Auto thread cutter (Scissors button)  Auto thread cutter (Scissors button)  When you finish sewing, simply press the auto thread cutter button. Your threads will be trimmed underneath your stitching. After trimming the threads you can continue sewing without pulling the bobbin thread up. This saves time and thread, leaving you to simply remove your completed work.  Maximum speed controller  Programmable needle  up/down  Lock stitch feature  V Finish off all your ends, helps save time and gives an easy professional finish!  Start / stop button  V Long seams just need guiding, great for anyone who doesn't want to use the foot control.  Adjustable foot pressure  V Mattever fabric you are sewing you can adjust the foot pressure to suit. This is especially helpful when sewing with pile or delicate fabrics and turning corners with applique.  Twin needle capability  Whatever fabric you are sewing with pile or delicate fabrics and turning corners with applique.  Knee lifter  V It's easy to change feet at the touch of a button!  Number of lights  Dual LED  Dual LED  Dual LED  The wide angle white LED lighting gives greater illumination for all your sewing projects  Robust quality, as you would expect from the world's leading sewing machine broand.  Relps give more protection to the machine when stored away and when travelling.                                                                                                                                                                                                                                                                                                                                                                                               | Variable stitch length & width | V            | V         |                                                                                                                                                             |
| Auto needle threader  Auto needle threader  When you finish sewing, simply press the auto thread cutter button. Your threads outler (Scissors button)  When you finish sewing, simply press the auto thread cutter button. Your threads will be trimmed underneath your stitching. After trimming the threads you can continue sewing without pulling the bobbin thread up. This saves time and thread, leaving you to simply remove your completed work.  Maximum speed controller  Programmable needle                                                                                                                                                                                                                                                                                                                                                                                                                                                                                                                                                                                                                                                                                                                                                                                                                                                                                                                                                                                                                                                                                                                                                                                                                                                                                                                                                                                                                                                                                                                                                                                                                       |                                | SFS+         | SFS+      | feeding but also a flat feed mechanism that moves the feed dogs parallel to the needle plate in both forward and backward directions to hold fabric         |
| Auto thread cutter (Scissors button)  When you finish sewing, simply press the auto thread cutter button. Your threads will be trimmed underneath your stitching. After trimming the threads you can continue sewing without pulling the bobbin thread up. This saves time and thread, leaving you to simply remove your completed work.  Maximum speed controller  Programmable needle up/down  Programmable needle up/down  Inis allows you to programme the needle to always finish in the up or down position great for pivoting on corners!  Lock stitch feature  Finish off all your ends, helps save time and gives an easy professional finish!  Start / stop button  Whatever fabric you are sewing you can adjust the foot pressure to suit. This is especially helpful when sewing with pile or delicate fabrics and turning corners with applique.  Twin needle capability with regulator  Twin needles are often used for decorative stitching and creating pin tucks. Also useful for topstitching and finishing hems on knit fabrics.  Knee lifter  The knee lifter raises the presser foot. Perfect for quilting and turning corners hands free.  Quick snap on feet  Wisher to change feet at the touch of a button!  Number of lights  Dual LED  Dual LED  The wide angle white LED lighting gives greater illumination for all your sewing projects  Robust quality, as you would expect from the world's leading sewing machine brand.  Extension table  Optional  Optional  The extra flat surface helps smooth feeding of fabrics.                                                                                                                                                                                                                                                                                                                                                                                                                                                                                                                                                                       | Drop feed for freehand work    | V            | V         |                                                                                                                                                             |
| Auto thread cutter (Scissors button)    V                                                                                                                                                                                                                                                                                                                                                                                                                                                                                                                                                                                                                                                                                                                                                                                                                                                                                                                                                                                                                                                                                                                                                                                                                                                                                                                                                                                                                                                                                                                                                                                                                                                                                                                                                                                                                                                                                                                                                                                                                                                                                      | Auto needle threader           | V            | V         | Simple and easy, no fuss threading.                                                                                                                         |
| Programmable needle up/down  This allows you to programme the needle to always finish in the up or down position great for pivoting on corners!  Lock stitch feature  V Finish off all your ends, helps save time and gives an easy professional finish!  Start / stop button  Long seams just need guiding, great for anyone who doesn't want to use the foot control.  Whatever fabric you are sewing you can adjust the foot pressure to suit. This is especially helpful when sewing with pile or delicate fabrics and turning corners with applique.  Twin needle capability with regulator  Twin needles are often used for decorative stitching and creating pin tucks. Also useful for topstitching and finishing hems on knit fabrics.  Knee lifter  The knee lifter raises the presser foot. Perfect for quilting and turning corners hands free.  Quick snap on feet  V It's easy to change feet at the touch of a button!  Number of lights  Dual LED  Dual LED  Dual LED  The wide angle white LED lighting gives greater illumination for all your sewing projects  Robust quality, as you would expect from the world's leading sewing machine brand.  Extension table  optional  optional  The extra flat surface helps smooth feeding of fabrics.  Cover  hard  Helps give more protection to the machine when stored away and when travelling.                                                                                                                                                                                                                                                                                                                                                                                                                                                                                                                                                                                                                                                                                                                                                               |                                | V            | V         | threads will be trimmed underneath your stitching. After trimming the threads you can continue sewing without pulling the bobbin thread up. This saves time |
| the up or down position great for pivoting on corners!  Lock stitch feature  V Finish off all your ends, helps save time and gives an easy professional finish!  Long seams just need guiding, great for anyone who doesn't want to use the foot control.  Adjustable foot pressure  V Whatever fabric you are sewing you can adjust the foot pressure to suit. This is especially helpful when sewing with pile or delicate fabrics and turning corners with applique.  Twin needle capability with regulator  Twin needles are often used for decorative stitching and creating pin tucks. Also useful for topstitching and finishing hems on knit fabrics.  Knee lifter  The knee lifter raises the presser foot. Perfect for quilting and turning corners hands free.  Quick snap on feet  V It's easy to change feet at the touch of a button!  Number of lights  Dual LED  Dual LED  The wide angle white LED lighting gives greater illumination for all your sewing projects  Metal internal frame  V Robust quality, as you would expect from the world's leading sewing machine brand.  Extension table  Optional  Optional  The extra flat surface helps smooth feeding of fabrics.  Helps give more protection to the machine when stored away and when travelling.                                                                                                                                                                                                                                                                                                                                                                                                                                                                                                                                                                                                                                                                                                                                                                                                                                                | Maximum speed controller       | V            | V         | Helps maintain an even speed and helps to build the users confidence.                                                                                       |
| Start / stop button  Long seams just need guiding, great for anyone who doesn't want to use the foot control.  Whatever fabric you are sewing you can adjust the foot pressure to suit. This is especially helpful when sewing with pile or delicate fabrics and turning corners with applique.  Twin needle capability with regulator  Knee lifter  Long seams just need guiding, great for anyone who doesn't want to use the foot control.  Whatever fabric you are sewing you can adjust the foot pressure to suit. This is especially helpful when sewing with pile or delicate fabrics and turning corners with applique.  Twin needle capability with regulator  Knee lifter  Long seams just need guiding, great for anyone who doesn't want to use the foot control.  Whatever fabric you are sewing you can adjust the foot pressure to suit. This is especially helpful when sewing with pile or delicate fabrics and turning corners with applique.  Twin needle capability  Whatever fabric you are sewing you can adjust the foot pressure to suit. This is especially helpful when sewing with pile or delicate fabrics and turning corners with applique.  Twin needle capability  Whatever fabric you are sewing you can adjust the foot pressure to suit. This is especially helpful when sewing with pile or delicate fabrics and turning corners with applique.  Twin needle capability  Whatever fabric you are sewing you can adjust the foot pressure to suit. This is especially helpful when sewing with pile or delicate fabrics and turning corners with applique.  Twin needle capability  Whatever fabric you are sewing you can adjust the foot pressure to suit. This is especially helpful when sewing with pile or delicate fabrics and turning corners with applique.  Twin needle capability  Whatever fabric you are sewing you can adjust the foot call turning corners with applique.  Twin needle capability  Whatever fabric you are swing professor the foot pressure several fabrics and turning corners and turning corners with applique.  Twin needle capability purches.  Also u |                                | V            | V         | This allows you to programme the needle to always finish in the up or down position great for pivoting on corners!                                          |
| Starr / stop Button  use the foot control.  Whatever fabric you are sewing you can adjust the foot pressure to suit. This is especially helpful when sewing with pile or delicate fabrics and turning corners with applique.  Twin needle capability with regulator  Twin needles are often used for decorative stitching and creating pin tucks. Also useful for topstitching and finishing hems on knit fabrics.  Knee lifter  Whatever fabric you are sewing you can adjust the foot pressure to suit. This is especially helpful when sewing with pile or delicate fabrics and turning corners with applique.  Twin needle capability  Whatever fabric you are sewing you can adjust the foot pressure to suit. This is especially helpful when sewing with pile or delicate fabrics and turning corners with applique.  Twin needle are often used for decorative stitching and creating pin tucks. Also useful for topstitching and finishing hems on knit fabrics.  The knee lifter raises the presser foot. Perfect for quilting and turning corners hands free.  Use the foot control.  Whatever fabric you are sewing with pile or delicate fabrics and turning corners with applique.  Twin needle capability  Whatever fabric you are sewing with pile or delicate fabrics and turning corners with applique.  Twin needle capability as you are sewing with pile or delicate fabrics and turning corners with applique.  Twin needle capability and finishing hems on knit fabrics.  The knee lifter raises the presser foot. Perfect for quiliting and turning corners hands free.  Use the foot call you sewing with pile or delicate fabrics and turning corners has used to several pile of the p | Lock stitch feature            | V            | V         | Finish off all your ends, helps save time and gives an easy professional finish!                                                                            |
| Adjustable foot pressure    Solution   Solut | Start / stop button            | V            | V         |                                                                                                                                                             |
| Also useful for topstitching and finishing hems on knit fabrics.  Knee lifter  — Whenee lifter raises the presser foot. Perfect for quilting and turning corners hands free.  Quick snap on feet  Whenee lifter raises the presser foot. Perfect for quilting and turning corners hands free.  Quick snap on feet  Whenee lifter raises the presser foot. Perfect for quilting and turning corners hands free.  It's easy to change feet at the touch of a button!  The wide angle white LED lighting gives greater illumination for all your sewing projects  Metal internal frame  Whene lifter raises the presser foot. Perfect for quilting and turning corners hands free.  Robust quality, as you would expect from the world's leading sewing machine brand.  Extension table  Optional optional The extra flat surface helps smooth feeding of fabrics.  Helps give more protection to the machine when stored away and when travelling.                                                                                                                                                                                                                                                                                                                                                                                                                                                                                                                                                                                                                                                                                                                                                                                                                                                                                                                                                                                                                                                                                                                                                                               | Adjustable foot pressure       | V            | V         | especially helpful when sewing with pile or delicate fabrics and turning corners                                                                            |
| Number of lights  Dual LED  The wide angle white LED lighting gives greater illumination for all your sewing projects  Robust quality, as you would expect from the world's leading sewing machine brand.  Extension table  Optional  Optional  Dual LED  Dual LED  The wide angle white LED lighting gives greater illumination for all your sewing projects  Robust quality, as you would expect from the world's leading sewing machine brand.  Extension table  Optional  Optional  Helps give more protection to the machine when stored away and when travelling.                                                                                                                                                                                                                                                                                                                                                                                                                                                                                                                                                                                                                                                                                                                                                                                                                                                                                                                                                                                                                                                                                                                                                                                                                                                                                                                                                                                        |                                | V            | V         |                                                                                                                                                             |
| Number of lights  Dual LED  Dual LED  The wide angle white LED lighting gives greater illumination for all your sewing projects  Metal internal frame  Robust quality, as you would expect from the world's leading sewing machine brand.  Extension table  Optional  Optional  The extra flat surface helps smooth feeding of fabrics.  Helps give more protection to the machine when stored away and when travelling.                                                                                                                                                                                                                                                                                                                                                                                                                                                                                                                                                                                                                                                                                                                                                                                                                                                                                                                                                                                                                                                                                                                                                                                                                                                                                                                                                                                                                                                                                                                                                                                                                                                                                                       | Knee lifter                    | / <b>-</b> / | V         |                                                                                                                                                             |
| Metal internal frame   | Quick snap on feet             | V            | V         | It's easy to change feet at the touch of a button!                                                                                                          |
| machine brand.  Extension table optional optional The extra flat surface helps smooth feeding of fabrics.  Cover hard hard Helps give more protection to the machine when stored away and when travelling.                                                                                                                                                                                                                                                                                                                                                                                                                                                                                                                                                                                                                                                                                                                                                                                                                                                                                                                                                                                                                                                                                                                                                                                                                                                                                                                                                                                                                                                                                                                                                                                                                                                                                                                                                                                                                                                                                                                     | Number of lights               | Dual LED     | Dual LED  |                                                                                                                                                             |
| Cover hard hard Helps give more protection to the machine when stored away and when travelling.                                                                                                                                                                                                                                                                                                                                                                                                                                                                                                                                                                                                                                                                                                                                                                                                                                                                                                                                                                                                                                                                                                                                                                                                                                                                                                                                                                                                                                                                                                                                                                                                                                                                                                                                                                                                                                                                                                                                                                                                                                | Metal internal frame           | V            | V         |                                                                                                                                                             |
| when travelling.                                                                                                                                                                                                                                                                                                                                                                                                                                                                                                                                                                                                                                                                                                                                                                                                                                                                                                                                                                                                                                                                                                                                                                                                                                                                                                                                                                                                                                                                                                                                                                                                                                                                                                                                                                                                                                                                                                                                                                                                                                                                                                               | Extension table                | optional     | optional  | The extra flat surface helps smooth feeding of fabrics.                                                                                                     |
| Optic magnifier optional optional This attachment can be fitted to give magnification to the stitching area.                                                                                                                                                                                                                                                                                                                                                                                                                                                                                                                                                                                                                                                                                                                                                                                                                                                                                                                                                                                                                                                                                                                                                                                                                                                                                                                                                                                                                                                                                                                                                                                                                                                                                                                                                                                                                                                                                                                                                                                                                   | Cover                          | hard         | hard      |                                                                                                                                                             |
|                                                                                                                                                                                                                                                                                                                                                                                                                                                                                                                                                                                                                                                                                                                                                                                                                                                                                                                                                                                                                                                                                                                                                                                                                                                                                                                                                                                                                                                                                                                                                                                                                                                                                                                                                                                                                                                                                                                                                                                                                                                                                                                                | Optic magnifier                | optional     | optional  | This attachment can be fitted to give magnification to the stitching area.                                                                                  |