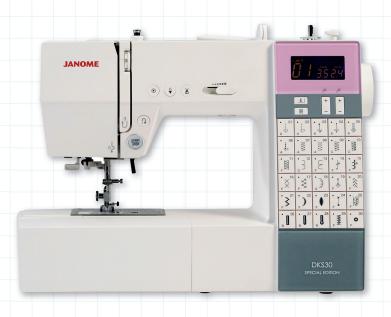

## Everything is made easy with the DKS30 and DKS100

Special Edition

Everything is made easy with these sleek studio styled machines.

Each stitch key has an LED light activated when you choose one of the direct select keys. These machines have an easy set bobbin so no need to pull up your bobbin thread, a Superior Plus Feed System and a unique bobbin winding system. Wide angle white LED lighting offers greater illumination for all your sewing projects and there are many more user friendly features including auto one step buttonholes, an auto needle threader, an auto under bed cutter and even a knee lifter on the DK\$100, which is a firm favourite with quilters.

## **Product Information**

| Fully computerised  Convertible free arm  Convertible free from  Convertible from  Convertible free from  Convertible free from  Convertible free from  Convertible from  Conver |                                | DKS30 SE     | DKS100 SE |                                                                                                                                                             |
|--------------------------------------------------------------------------------------------------------------------------------------------------------------------------------------------------------------------------------------------------------------------------------------------------------------------------------------------------------------------------------------------------------------------------------------------------------------------------------------------------------------------------------------------------------------------------------------------------------------------------------------------------------------------------------------------------------------------------------------------------------------------------------------------------------------------------------------------------------------------------------------------------------------------------------------------------------------------------------------------------------------------------------------------------------------------------------------------------------------------------------------------------------------------------------------------------------------------------------------------------------------------------------------------------------------------------------------------------------------------------------------------------------------------------------------------------------------------------------------------------------------------------------------------------------------------------------------------------------------------------------------------------------------------------------------------------------------------------------------------------------------------------------------------------------------------------------------------------------------------------------------------------------------------------------------------------------------------------------------------------------------------------------------------------------------------------------------------------------------------------------|--------------------------------|--------------|-----------|-------------------------------------------------------------------------------------------------------------------------------------------------------------|
| Convertible free arm for circular sewing  V                                                                                                                                                                                                                                                                                                                                                                                                                                                                                                                                                                                                                                                                                                                                                                                                                                                                                                                                                                                                                                                                                                                                                                                                                                                                                                                                                                                                                                                                                                                                                                                                                                                                                                                                                                                                                                                                                                                                                                                                                                                                                    | Fully computerised             | V            | V         | Stitches and settings at the touch of a button.                                                                                                             |
| Total stitch options  30 Direct 14 Direct 14 Direct 14 Direct 14 Direct 15 One of the direct select keys.  Auto 1 step buttonholes 3 Styles 5 Styles Fathern elongation - up to 5 linnes Information screen  V V Clear user friendly LCD screen for easy stitch selection and adjustments.  Information screen  V Clear user friendly LCD screen for easy stitch selection and adjustments.  The clear bobbbin cover makes it easy to see when the bobbin thread is running low. Often known as 'tangle free', the full rotary hook, top loading bobbin mechanism continues to form the stitch, even then you run stitching of the edge of the fabric, causing less jams!  Easy set bobbin  V V Simply drop your bobbin in thread bobbin thread is running low. Often known as 'tangle free', the full rotary hook, top loading bobbin mechanism continues to form the stitch, even when your run stitching of the edge of the fabric, causing less jams!  Easy set bobbin  V V Simply drop your bobbin in thread bobbin area, guide the thread through the channel and you're ready to see without the need to pull up your bobbin in thread.  Superior Plus Feed System  SFS+  SFS+  SFS+  SFS+  SFS+  SFS+  The Janome Superior Plus Feeding by styren features and only seven jace feeding but store a fail free dechanism that moves the feed dogs parallel to the needle plate in both forward and backward directions to hold fabric free feeding but store a fail free dechanism that moves the feed dogs parallel to the needle plate in both forward and backward directions to hold fabric free feeding but store a fail free dechanism that moves the feed dogs parallel to the needle plate in both forward and backward directions to hold fabric free feeding but store a fail free dechanism that moves the feed dogs parallel to the needle plate in both forward and backward directions to hold fabric free feeding but store and the feeding but store and store | Convertible free arm           | V            |           | The accessory box section of the machine will pull away to reveal a narrow                                                                                  |
| Auto 1 step buttonholes  3 Styles  6 Styles  size A stabilizer pictale is included which holds and supports fabric to help when sewing buttonholes over the hear off thick fabrics, or up to 5 times  Information screen  V  Clear user friendly LCD screen for easy stilch selection and adjustments.  Information screen  V  Clear user friendly LCD screen for easy stilch selection and adjustments.  The clear bobbin cover makes it easy to see when the bobbin thread is running low. Offen known as 'Ingel free', the full rotary book, lop toading bobbin mechanism continues to form the stilch, even when you run stilching of the edge of the fabric, causing less jams!  Easy set bobbin  V  Simply drop your bobbin into the bobbin area, guide the thread through the channel and you're ready to sew without the need to pull up your bobbin intreed.  Feffect for fine funing stillches to suit the type and weight of fabric you are stillching.  The Jamone Superior Plus Feeding System features not only seven piece feeding but also a flat feed mechanism that moves the feed dops parallel to the needle plate in both forward and backward directions to hold tobic firmly and prevent fabric puckering.  The feed dags can be dropped for free molion stitching, These are saw-shaped teeth that move the feather shared will be trimmed underneathy your stillching. After trimming the threader when you can continue seeing without pulling the bobbin thread up. This saves time and thread, leaving you to simply remove your completed work.  Maximum speed controller  V  V  This allows you to programme the needle to always finish in the up or down position great for phyoling on comers!  Adjustable foot pressure  V  V  Twin needles are often used for fee melion and helps to bubbin thread up. This saves time and thread, leaving you to simply remove your completed work.  Adjustable foot pressure  V  V  Twin needles are often used for fee orbit pointing the thread up. This seves time and sive precision and helps to bubbin thread up. This is especially helpful wh    | Total stitch options           |              |           | furnishings, plus more. Each stitch has a LED activated when you select                                                                                     |
| Information screen  Inform | Auto 1 step buttonholes        | 3 Styles     | 6 Styles  | size! A stabilizer plate is included which holds and supports fabric to help when                                                                           |
| In clear bobbin cover makes it easy to see when the bobbin thread is running low. Often known as 'tangle free', the full rotary hook, top loading bobbin mechanism continues to form the still obbin differed.  Variable stillch length & width  Variable stillch length & width the end to pull up your bobbin intered.  Variable stillch length & width the end of pull up your bobbin threed.  Variable stillch length & width the length & width length lengt |                                | V            | V         |                                                                                                                                                             |
| Jam proof drop in bobbin    V                                                                                                                                                                                                                                                                                                                                                                                                                                                                                                                                                                                                                                                                                                                                                                                                                                                                                                                                                                                                                                                                                                                                                                                                                                                                                                                                                                                                                                                                                                                                                                                                                                                                                                                                                                                                                                                                                                                                                                                                                                                                                                  | Information screen             | V            | <b>V</b>  | Clear user friendly LCD screen for easy stitch selection and adjustments.                                                                                   |
| Easy set bobbin    When you finish sewing, simply press the auto thread cutter button. Your threads will be timmed undernead by our card you card will be timmed undernead by our stiffiching and thread cutter (Scissors button)    When you finish sewing, simply press the auto thread cutter button. Your threads will be trimmed undernead by our stiffiching. After trimming the threads will be trimmed undernead by our cardines will be trimmed undernead by our stiffiching. After trimming the threads will be trimmed undernead by our stiffiching. After trimming the threads will be trimmed undernead by our stiffiching. After trimming the threads will be trimmed undernead by our stiffiching. After trimming the threads will be trimmed undernead by our stiffiching. After trimming the threads will be trimmed undernead by our stiffiching and trimming the threads will be trimmed undernead by our stiffiching and created will be trimmed undernead by our stiffiching and created will be trimmed undernead by our stiffiching and created will be trimmed undernead by our stiffiching and created will be trimmed undernead by our stiffiching and created will be trimmed undernead by our stiffiching and created will be trimmed undernead by our stiffiching and creating and trimming comers will need to a decreate the stiff by the stiffiching and creating pin tucks. Also useful for togstiffiching and finishing hems on knift fabrics.    Whatever fabric you are sewing you can adjust the foot pressure to suit. This is especially helpful when sewing will pile or delicate fab | Jam proof drop in bobbin       | V            | V         | running low. Often known as 'tangle free', the full rotary hook, top loading bobbin mechanism continues to form the stitch, even when you run stitching     |
| Superior Plus Feed System (SFS+)  SFS+ SFS+ SFS+   SFS+   SFS+   SFS+   SFS+   SFS+   SFS+   SFS+   SFS+   SFS+   SFS+   SFS+   SFS+   SFS+   SFS+   SFS+   SFS+   SFS+   SFS+   SFS+   SFS+   SFS+   SFS+   SFS+   SFS+   SFS+   SFS+   SFS+   SFS+   SFS+   SFS+   SFS+   SFS+   SFS+   SFS+   SFS+   SFS+   SFS+   SFS+   SFS+   SFS+   SFS+   SFS+   SFS+   SFS+   SFS+   SFS+   SFS+   SFS+   SFS+   SFS+   SFS+   SFS+   SFS+   SFS+   SFS+   SFS+   SFS+   SFS+   SFS+   SFS+   SFS+   SFS+   SFS+   SFS+   SFS+   SFS+   SFS+   SFS+   SFS+   SFS+   SFS+   SFS+   SFS+   SFS+   SFS+   SFS+   SFS+   SFS+   SFS+   SFS+   SFS+   SFS+   SFS+   SFS+   SFS+   SFS+   SFS+   SFS+   SFS+   SFS+   SFS+   SFS+   SFS+   SFS+   SFS+   SFS+   SFS+   SFS+   SFS+   SFS+   SFS+   SFS+   SFS+   SFS+   SFS+   SFS+   SFS+   SFS+   SFS+   SFS+   SFS+   SFS+   SFS+   SFS+   SFS+   SFS+   SFS+   SFS+   SFS+   SFS+   SFS+   SFS+   SFS+   SFS+   SFS+   SFS+   SFS+   SFS+   SFS+   SFS+   SFS+   SFS+   SFS+   SFS+   SFS+   SFS+   SFS+   SFS+   SFS+   SFS+   SFS+   SFS+   SFS+   SFS+   SFS+   SFS+   SFS+   SFS+   SFS+   SFS+   SFS+   SFS+   SFS+   SFS+   SFS+   SFS+   SFS+   SFS+   SFS+   SFS+   SFS+   SFS+   SFS+   SFS+   SFS+   SFS+   SFS+   SFS+   SFS+   SFS+   SFS+   SFS+   SFS+   SFS+   SFS+   SFS+   SFS+   SFS+   SFS+   SFS+   SFS+   SFS+   SFS+   SFS+   SFS+   SFS+   SFS+   SFS+   SFS+   SFS+   SFS+   SFS+   SFS+   SFS+   SFS+   SFS+   SFS+   SFS+   SFS+   SFS+   SFS+   SFS+   SFS+   SFS+   SFS+   SFS+   SFS+   SFS+   SFS+   SFS+   SFS+   SFS+   SFS+   SFS+   SFS+   SFS+   SFS+   SFS+   SFS+   SFS+   SFS+   SFS+   SFS+   SFS+   SFS+   SFS+   SFS+   SFS+   SFS+   SFS+   SFS+   SFS+   SFS+   SFS+   SFS+   SFS+   SFS+   SFS+   SFS+   SFS+   SFS+   SFS+   SFS+   SFS+   SFS+   SFS+   SFS+   SFS+   SFS+   SFS+   SFS+   SFS+   SFS+   SFS+   SFS+   SFS+   SFS+   SFS+   SFS+   SFS+   SFS+   SFS+   SFS+   SFS+   SFS+   SFS+   SFS+   SFS+   SFS+   SFS+   SFS+   SFS+   SFS+   SFS+   SFS+   SFS+   SFS+   SFS+   SFS+   SFS+   SFS+   SFS+   SFS+   SFS+   SFS+    | Easy set bobbin                | V            | V         | the channel and you're ready to sew without the need to pull up your                                                                                        |
| SFS+ SFS+ teeding but also a flat feed mechanism that moves the feed dogs parallel for the needle plate in both forward and backward directions to hold fabric firmly and prevent fabric puckering.  Drop feed for freehand work  Auto needle threader  V Simple and easy, no fuss threading.  Auto thread cutter (Scissors button)  Auto thread cutter (Scissors button)  Auto thread cutter (Scissors button)  When you finish sewing, simply press the auto thread cutter button. Your threads will be trimmed underneath your stitching. After trimming the threads you can continue sewing without pulling the bobbin thread up. This saves time and thread, leaving you to simply remove your completed work.  Maximum speed controller  Programmable needle  up/down  Lock stitch feature  V Finish off all your ends, helps save time and gives an easy professional finish!  Start / stop button  V Long seams just need guiding, great for anyone who doesn't want to use the foot control.  Adjustable foot pressure  V Mattever fabric you are sewing you can adjust the foot pressure to suit. This is especially helpful when sewing with pile or delicate fabrics and turning corners with applique.  Twin needle capability  Whatever fabric you are sewing with pile or delicate fabrics and turning corners with applique.  Knee lifter  V It's easy to change feet at the touch of a button!  Number of lights  Dual LED  Dual LED  Dual LED  The wide angle white LED lighting gives greater illumination for all your sewing projects  Robust quality, as you would expect from the world's leading sewing machine broand.  Relps give more protection to the machine when stored away and when travelling.                                                                                                                                                                                                                                                                                                                                                                                               | Variable stitch length & width | V            | V         |                                                                                                                                                             |
| Auto needle threader  Auto needle threader  When you finish sewing, simply press the auto thread cutter button. Your threads outler (Scissors button)  When you finish sewing, simply press the auto thread cutter button. Your threads will be trimmed underneath your stitching. After trimming the threads you can continue sewing without pulling the bobbin thread up. This saves time and thread, leaving you to simply remove your completed work.  Maximum speed controller  Programmable needle                                                                                                                                                                                                                                                                                                                                                                                                                                                                                                                                                                                                                                                                                                                                                                                                                                                                                                                                                                                                                                                                                                                                                                                                                                                                                                                                                                                                                                                                                                                                                                                                                       |                                | SFS+         | SFS+      | feeding but also a flat feed mechanism that moves the feed dogs parallel to the needle plate in both forward and backward directions to hold fabric         |
| Auto thread cutter (Scissors button)  When you finish sewing, simply press the auto thread cutter button. Your threads will be trimmed underneath your stitching. After trimming the threads you can continue sewing without pulling the bobbin thread up. This saves time and thread, leaving you to simply remove your completed work.  Maximum speed controller  Programmable needle up/down  Programmable needle up/down  Inis allows you to programme the needle to always finish in the up or down position great for pivoting on corners!  Lock stitch feature  Finish off all your ends, helps save time and gives an easy professional finish!  Start / stop button  Whatever fabric you are sewing you can adjust the foot pressure to suit. This is especially helpful when sewing with pile or delicate fabrics and turning corners with applique.  Twin needle capability with regulator  Twin needles are often used for decorative stitching and creating pin tucks. Also useful for topstitching and finishing hems on knit fabrics.  Knee lifter  The knee lifter raises the presser foot. Perfect for quilting and turning corners hands free.  Quick snap on feet  Wisher to change feet at the touch of a button!  Number of lights  Dual LED  Dual LED  The wide angle white LED lighting gives greater illumination for all your sewing projects  Robust quality, as you would expect from the world's leading sewing machine brand.  Extension table  Optional  Optional  The extra flat surface helps smooth feeding of fabrics.                                                                                                                                                                                                                                                                                                                                                                                                                                                                                                                                                                       | Drop feed for freehand work    | V            | V         |                                                                                                                                                             |
| Auto thread cutter (Scissors button)    V                                                                                                                                                                                                                                                                                                                                                                                                                                                                                                                                                                                                                                                                                                                                                                                                                                                                                                                                                                                                                                                                                                                                                                                                                                                                                                                                                                                                                                                                                                                                                                                                                                                                                                                                                                                                                                                                                                                                                                                                                                                                                      | Auto needle threader           | V            | V         | Simple and easy, no fuss threading.                                                                                                                         |
| Programmable needle up/down  This allows you to programme the needle to always finish in the up or down position great for pivoting on corners!  Lock stitch feature  V Finish off all your ends, helps save time and gives an easy professional finish!  Start / stop button  Long seams just need guiding, great for anyone who doesn't want to use the foot control.  Whatever fabric you are sewing you can adjust the foot pressure to suit. This is especially helpful when sewing with pile or delicate fabrics and turning corners with applique.  Twin needle capability with regulator  Twin needles are often used for decorative stitching and creating pin tucks. Also useful for topstitching and finishing hems on knit fabrics.  Knee lifter  The knee lifter raises the presser foot. Perfect for quilting and turning corners hands free.  Quick snap on feet  V It's easy to change feet at the touch of a button!  Number of lights  Dual LED  Dual LED  Dual LED  The wide angle white LED lighting gives greater illumination for all your sewing projects  Robust quality, as you would expect from the world's leading sewing machine brand.  Extension table  optional  optional  The extra flat surface helps smooth feeding of fabrics.  Cover  hard  Helps give more protection to the machine when stored away and when travelling.                                                                                                                                                                                                                                                                                                                                                                                                                                                                                                                                                                                                                                                                                                                                                               |                                | V            | V         | threads will be trimmed underneath your stitching. After trimming the threads you can continue sewing without pulling the bobbin thread up. This saves time |
| the up or down position great for pivoting on corners!  Lock stitch feature  V Finish off all your ends, helps save time and gives an easy professional finish!  Long seams just need guiding, great for anyone who doesn't want to use the foot control.  Adjustable foot pressure  V Whatever fabric you are sewing you can adjust the foot pressure to suit. This is especially helpful when sewing with pile or delicate fabrics and turning corners with applique.  Twin needle capability with regulator  Twin needles are often used for decorative stitching and creating pin tucks. Also useful for topstitching and finishing hems on knit fabrics.  Knee lifter  The knee lifter raises the presser foot. Perfect for quilting and turning corners hands free.  Quick snap on feet  V It's easy to change feet at the touch of a button!  Number of lights  Dual LED  Dual LED  The wide angle white LED lighting gives greater illumination for all your sewing projects  Metal internal frame  V Robust quality, as you would expect from the world's leading sewing machine brand.  Extension table  Optional  Optional  The extra flat surface helps smooth feeding of fabrics.  Helps give more protection to the machine when stored away and when travelling.                                                                                                                                                                                                                                                                                                                                                                                                                                                                                                                                                                                                                                                                                                                                                                                                                                                | Maximum speed controller       | V            | V         | Helps maintain an even speed and helps to build the users confidence.                                                                                       |
| Start / stop button  Long seams just need guiding, great for anyone who doesn't want to use the foot control.  Whatever fabric you are sewing you can adjust the foot pressure to suit. This is especially helpful when sewing with pile or delicate fabrics and turning corners with applique.  Twin needle capability with regulator  Knee lifter  Long seams just need guiding, great for anyone who doesn't want to use the foot control.  Whatever fabric you are sewing you can adjust the foot pressure to suit. This is especially helpful when sewing with pile or delicate fabrics and turning corners with applique.  Twin needle capability with regulator  Knee lifter  Long seams just need guiding, great for anyone who doesn't want to use the foot control.  Whatever fabric you are sewing you can adjust the foot pressure to suit. This is especially helpful when sewing with pile or delicate fabrics and turning corners with applique.  Twin needle capability  Whatever fabric you are sewing you can adjust the foot pressure to suit. This is especially helpful when sewing with pile or delicate fabrics and turning corners with applique.  Twin needle capability  Whatever fabric you are sewing you can adjust the foot pressure to suit. This is especially helpful when sewing with pile or delicate fabrics and turning corners with applique.  Twin needle capability  Whatever fabric you are sewing you can adjust the foot pressure to suit. This is especially helpful when sewing with pile or delicate fabrics and turning corners with applique.  Twin needle capability  Whatever fabric you are sewing you can adjust the foot pressure to suit. This is especially helpful when sewing with pile or delicate fabrics and turning corners with applique.  Twin needle capability  Whatever fabric you are sewing you can adjust the foot call turning corners with applique.  Twin needle capability  Whatever fabric you are swing professor the foot pressure several fabrics and turning corners and turning corners with applique.  Twin needle capability purches.  Also u |                                | V            | V         | This allows you to programme the needle to always finish in the up or down position great for pivoting on corners!                                          |
| Starr / stop Button  use the foot control.  Whatever fabric you are sewing you can adjust the foot pressure to suit. This is especially helpful when sewing with pile or delicate fabrics and turning corners with applique.  Twin needle capability with regulator  Twin needles are often used for decorative stitching and creating pin tucks. Also useful for topstitching and finishing hems on knit fabrics.  Knee lifter  Whatever fabric you are sewing you can adjust the foot pressure to suit. This is especially helpful when sewing with pile or delicate fabrics and turning corners with applique.  Twin needle capability  Whatever fabric you are sewing you can adjust the foot pressure to suit. This is especially helpful when sewing with pile or delicate fabrics and turning corners with applique.  Twin needle are often used for decorative stitching and creating pin tucks. Also useful for topstitching and finishing hems on knit fabrics.  The knee lifter raises the presser foot. Perfect for quilting and turning corners hands free.  Use the foot control.  Whatever fabric you are sewing with pile or delicate fabrics and turning corners with applique.  Twin needle capability  Whatever fabric you are sewing with pile or delicate fabrics and turning corners with applique.  Twin needle capability as you are sewing with pile or delicate fabrics and turning corners with applique.  Twin needle capability and finishing hems on knit fabrics.  The knee lifter raises the presser foot. Perfect for quiliting and turning corners hands free.  Use the foot call you sewing with pile or delicate fabrics and turning corners has used to several pile of the p | Lock stitch feature            | V            | V         | Finish off all your ends, helps save time and gives an easy professional finish!                                                                            |
| Adjustable foot pressure    Solution   Solut | Start / stop button            | V            | V         |                                                                                                                                                             |
| Also useful for topstitching and finishing hems on knit fabrics.  Knee lifter  — Whenee lifter raises the presser foot. Perfect for quilting and turning corners hands free.  Quick snap on feet  Whenee lifter raises the presser foot. Perfect for quilting and turning corners hands free.  Quick snap on feet  Whenee lifter raises the presser foot. Perfect for quilting and turning corners hands free.  It's easy to change feet at the touch of a button!  The wide angle white LED lighting gives greater illumination for all your sewing projects  Metal internal frame  Whene lifter raises the presser foot. Perfect for quilting and turning corners hands free.  Robust quality, as you would expect from the world's leading sewing machine brand.  Extension table  Optional optional The extra flat surface helps smooth feeding of fabrics.  Helps give more protection to the machine when stored away and when travelling.                                                                                                                                                                                                                                                                                                                                                                                                                                                                                                                                                                                                                                                                                                                                                                                                                                                                                                                                                                                                                                                                                                                                                                               | Adjustable foot pressure       | V            | V         | especially helpful when sewing with pile or delicate fabrics and turning corners                                                                            |
| Number of lights  Dual LED  The wide angle white LED lighting gives greater illumination for all your sewing projects  Robust quality, as you would expect from the world's leading sewing machine brand.  Extension table  Optional  Optional  Dual LED  Dual LED  The wide angle white LED lighting gives greater illumination for all your sewing projects  Robust quality, as you would expect from the world's leading sewing machine brand.  Extension table  Optional  Optional  Helps give more protection to the machine when stored away and when travelling.                                                                                                                                                                                                                                                                                                                                                                                                                                                                                                                                                                                                                                                                                                                                                                                                                                                                                                                                                                                                                                                                                                                                                                                                                                                                                                                                                                                        |                                | V            | V         |                                                                                                                                                             |
| Number of lights  Dual LED  Dual LED  The wide angle white LED lighting gives greater illumination for all your sewing projects  Metal internal frame  Robust quality, as you would expect from the world's leading sewing machine brand.  Extension table  Optional  Optional  The extra flat surface helps smooth feeding of fabrics.  Helps give more protection to the machine when stored away and when travelling.                                                                                                                                                                                                                                                                                                                                                                                                                                                                                                                                                                                                                                                                                                                                                                                                                                                                                                                                                                                                                                                                                                                                                                                                                                                                                                                                                                                                                                                                                                                                                                                                                                                                                                       | Knee lifter                    | / <b>-</b> / | V         |                                                                                                                                                             |
| Metal internal frame   | Quick snap on feet             | V            | V         | It's easy to change feet at the touch of a button!                                                                                                          |
| machine brand.  Extension table optional optional The extra flat surface helps smooth feeding of fabrics.  Cover hard hard Helps give more protection to the machine when stored away and when travelling.                                                                                                                                                                                                                                                                                                                                                                                                                                                                                                                                                                                                                                                                                                                                                                                                                                                                                                                                                                                                                                                                                                                                                                                                                                                                                                                                                                                                                                                                                                                                                                                                                                                                                                                                                                                                                                                                                                                     | Number of lights               | Dual LED     | Dual LED  |                                                                                                                                                             |
| Cover hard hard Helps give more protection to the machine when stored away and when travelling.                                                                                                                                                                                                                                                                                                                                                                                                                                                                                                                                                                                                                                                                                                                                                                                                                                                                                                                                                                                                                                                                                                                                                                                                                                                                                                                                                                                                                                                                                                                                                                                                                                                                                                                                                                                                                                                                                                                                                                                                                                | Metal internal frame           | V            | V         |                                                                                                                                                             |
| when travelling.                                                                                                                                                                                                                                                                                                                                                                                                                                                                                                                                                                                                                                                                                                                                                                                                                                                                                                                                                                                                                                                                                                                                                                                                                                                                                                                                                                                                                                                                                                                                                                                                                                                                                                                                                                                                                                                                                                                                                                                                                                                                                                               | Extension table                | optional     | optional  | The extra flat surface helps smooth feeding of fabrics.                                                                                                     |
| Optic magnifier optional optional This attachment can be fitted to give magnification to the stitching area.                                                                                                                                                                                                                                                                                                                                                                                                                                                                                                                                                                                                                                                                                                                                                                                                                                                                                                                                                                                                                                                                                                                                                                                                                                                                                                                                                                                                                                                                                                                                                                                                                                                                                                                                                                                                                                                                                                                                                                                                                   | Cover                          | hard         | hard      |                                                                                                                                                             |
|                                                                                                                                                                                                                                                                                                                                                                                                                                                                                                                                                                                                                                                                                                                                                                                                                                                                                                                                                                                                                                                                                                                                                                                                                                                                                                                                                                                                                                                                                                                                                                                                                                                                                                                                                                                                                                                                                                                                                                                                                                                                                                                                | Optic magnifier                | optional     | optional  | This attachment can be fitted to give magnification to the stitching area.                                                                                  |