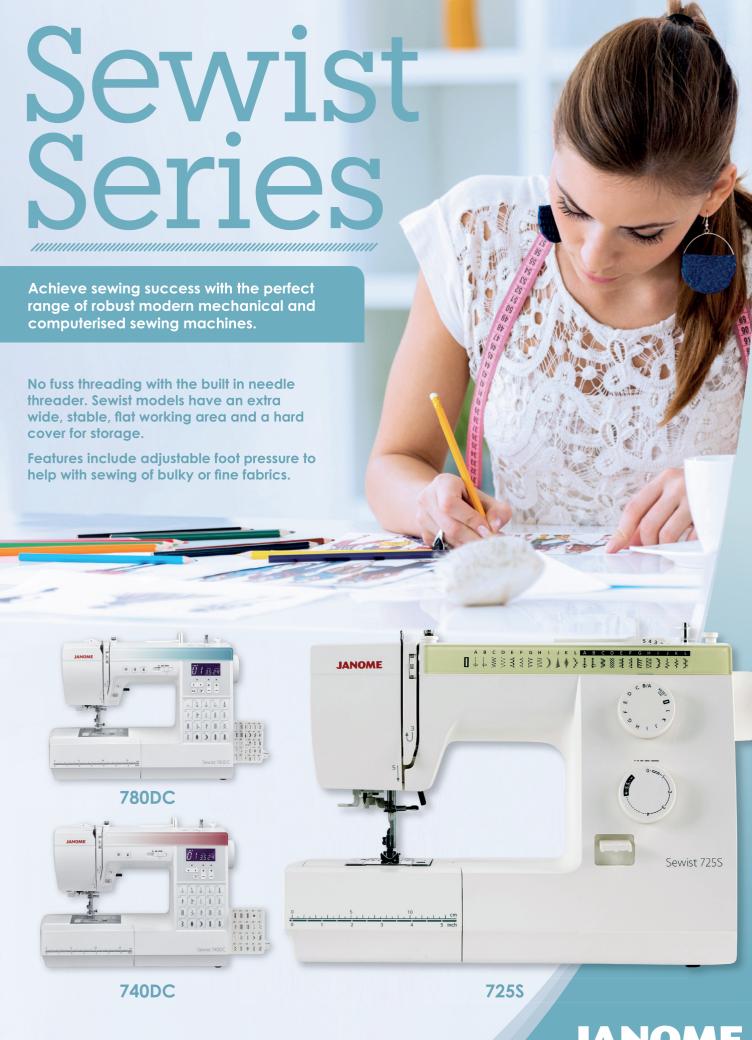

## **Product Information: Sewist Series**

|                                                                          | 780DC                    | 740DC                    | 725\$                   |                                                                                                                                                                                                                                                                                                    |
|--------------------------------------------------------------------------|--------------------------|--------------------------|-------------------------|----------------------------------------------------------------------------------------------------------------------------------------------------------------------------------------------------------------------------------------------------------------------------------------------------|
| Machine size                                                             | W406 x H302<br>x D175mm  | W406 x H302<br>x D175mm  | W411 x H297<br>x D175mm |                                                                                                                                                                                                                                                                                                    |
| Fully computerised                                                       | V                        | V                        | Mechanical              | Stitches and settings at the touch of a button.                                                                                                                                                                                                                                                    |
| Convertible free arm for circular sewing                                 | V                        | V                        | V                       | The accessory box section of the machine will pull away to reveal a narrow cylinder shaped arm. Perfect for stitching around trouser legs and sleeves.                                                                                                                                             |
| Total stitch options                                                     | 80 Stitches<br>20 Direct | 40 Stitches<br>20 Direct | 25 Stitches             | All the essential stitches for dressmaking, quilting, crafting and home furnishings, plus more.                                                                                                                                                                                                    |
| Auto 1 step buttonholes                                                  | 3 Styles                 | 3 Styles                 | 1 Style                 | It's so easy, just pop in the button and the buttonhole is created to the correct size!                                                                                                                                                                                                            |
| Pattern elongation –<br>up to 5 times                                    | V                        | V                        | -                       | Select one of the satin stitches and elongate it by up to five times.  Perfect for creating decorative patterns.                                                                                                                                                                                   |
| Information screen                                                       | <b>✓</b>                 | <b>✓</b>                 | -                       | Clear user friendly LCD screen for easy stitch selection and adjustments.                                                                                                                                                                                                                          |
| Jam proof drop in bobbin                                                 | V                        | V                        | V                       | The clear bobbin cover makes it easy to see when the bobbin thread is running low. Often known as 'tangle free', the full rotary hook, top loading bobbin mechanism continues to form the stitch, even when you run stitching off the edge of the fabric, causing less jams!                       |
| Easy set bobbin                                                          | V                        | V                        | -                       | Simply drop your bobbin into the bobbin area, guide the thread through the channel and you're ready to sew without the need to pull up your bobbin thread.                                                                                                                                         |
| Variable stitch<br>length & width<br>Max St L<br>Max St W<br>Triple St L | 5mm<br>7mm<br>4mm        | 5mm<br>7mm<br>4mm        | 5mm<br>5mm<br>4mm       | Perfect for fine tuning stitches to suit the type and weight of fabric you are stitching.                                                                                                                                                                                                          |
| Superior Feed System (SFS)                                               | SFS                      | SFS                      | SFS                     | The 7 piece feed dog system supports the fabric all around the needle area, resulting in total fabric control and smooth feeding.                                                                                                                                                                  |
| Drop feed for freehand work                                              | V                        | V                        | V                       | The feed dogs can be dropped for free motion stitching. These are saw-<br>shaped teeth that move the fabric through the machine as the needle<br>stitches.                                                                                                                                         |
| Auto needle threader                                                     | V                        | <b>✓</b>                 | <b>V</b>                | Simple with easy guide, no fuss threading.                                                                                                                                                                                                                                                         |
| Auto thread cutter<br>(Scissors button)                                  | V                        | -                        | -                       | When you finish sewing, simply press the auto thread cutter button. Your threads will be trimmed underneath your stitching. After trimming the threads you can continue sewing without pulling the bobbin thread up. This saves time and thread, leaving you to simply remove your completed work. |
| Maximum speed controller                                                 | V                        | V                        | -                       | Helps maintain an even speed and helps to build users confidence.                                                                                                                                                                                                                                  |
| Programmable needle up/down                                              | V                        | <b>v</b>                 | -                       | This allows you to programme the needle to always finish in the up or down position great for pivoting on corners!                                                                                                                                                                                 |
| Lock stitch feature                                                      | V                        | V                        | -                       | Finish off all your ends at the press of a button, helps save time and gives an easy professional finish!                                                                                                                                                                                          |
| Start / stop button                                                      | V                        | <b>v</b>                 | -                       | Long seams just need guiding, great for anyone who doesn't want to use the foot control.                                                                                                                                                                                                           |
| Adjustable foot pressure                                                 | 6 levels                 | ✓ 6 levels               | ✓<br>4 levels           | Whatever fabric you are sewing you can adjust the foot pressure to suit. This is especially helpful when sewing with pile or delicate fabrics and turning corners with applique.                                                                                                                   |
| Twin needle capability                                                   | V                        | V                        | V                       | Twin needles are often used for decorative stitching and creating pin tucks.  Also useful for top stitching and finishing hems on knit fabrics.                                                                                                                                                    |
| Quick snap on feet                                                       | V                        | V                        | V                       | It's easy to change feet at the touch of a button!                                                                                                                                                                                                                                                 |
| LED light                                                                | V                        | V                        | <b>v</b>                | The white LED lighting gives greater illumination for all your sewing projects                                                                                                                                                                                                                     |
| Metal internal frame                                                     | V                        | V                        | <b>✓</b>                | Robust quality, as you would expect from the world's leading sewing machine brand.                                                                                                                                                                                                                 |
| Extension table                                                          | Optional                 | Optional                 | -                       | An extra flat surface helps smooth feeding of fabrics.                                                                                                                                                                                                                                             |
| Cover                                                                    | Hard                     | Hard                     | Hard                    | Helps give more protection to the machine when stored away and when travelling.                                                                                                                                                                                                                    |
| Approximate weight                                                       | 6.5kg                    | 5.9kg                    | 6.7kg                   | Portable yet heavy enough for ease of use.                                                                                                                                                                                                                                                         |
| Instructional DVD                                                        | <b>V</b>                 | <b>V</b>                 | -                       |                                                                                                                                                                                                                                                                                                    |