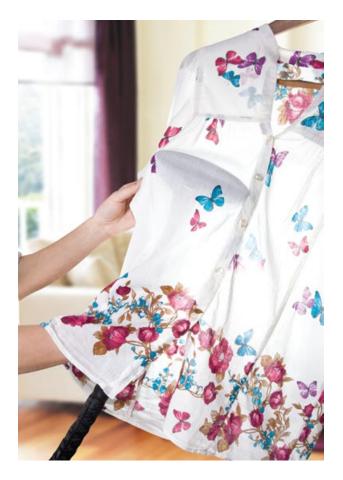

## WATER STEAM

REMOVES CREASES, DIRT AND ALLERGENS, NEUTRALIZES ODOURS.

smooth creases, refresh textiles

## FULL STEAM. POWER CONTROL. TOP DESIGN.

- unprecedented efficiency, maximum power 1 700 W

- unique, 9-level steam intensity control with the use of remote control (450 W 1700 W)
- housing and steam brush made of impact resistant plastic
- convenient water tank filling
- special attachment for brushing or crease ironing
- you can use tap water, but during intense use softened water will extend service-free operation