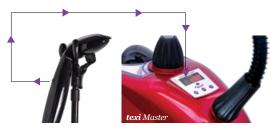

## FULL STEAM. POWER CONTROL. TOP DESIGN.

- unprecedented efficiency, maximum power 1 700 W

- unique, 9-level steam intensity control with the use of remote control (450 W 1700 W)
- housing and steam brush made of impact resistant plastic
- convenient water tank filling
- special attachment for brushing or crease ironing
- you can use tap water, but during intense use softened water will extend service-free operation

9-level adjustable evaporation intensity with the use of remote control built-in the brush handle

Prestige Blue

Bordeaux Red Metallic

Silver Metallic

Metallic

Gold Metallic

| model          | voltage     | max.<br>power     | 9-level<br>power               | remote<br>control | tap water | readiness<br>to work | water tank<br>capacity | folding<br>hanger | packing dimensions    | weight with<br>packaging |
|----------------|-------------|-------------------|--------------------------------|-------------------|-----------|----------------------|------------------------|-------------------|-----------------------|--------------------------|
| texi<br>Master | 220 - 240 V | unique<br>1 700 W | unique<br>450 up to<br>1 700 W | unique<br>V       | ~         | 1 min 45 sec         | 1.8 l                  | V                 | 41.0 x 27.0 x 41.0 cm | 6.6 kg                   |