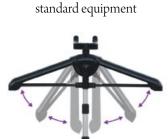

9-level adjustable evaporation intensity with the use of remote control built-in the brush handle

Prestige Blue

Bordeaux Red Metallic

Silver Metallic

Metallic

Gold Metallic

| model          | voltage     | max.<br>power     | 9-level<br>power               | remote<br>control | tap water | readiness<br>to work | water tank<br>capacity | folding<br>hanger | packing dimensions    | weight with<br>packaging |
|----------------|-------------|-------------------|--------------------------------|-------------------|-----------|----------------------|------------------------|-------------------|-----------------------|--------------------------|
| texi<br>Master | 220 - 240 V | unique<br>1 700 W | unique<br>450 up to<br>1 700 W | unique<br>V       | ~         | 1 min 45 sec         | 1.8 l                  | V                 | 41.0 x 27.0 x 41.0 cm | 6.6 kg                   |