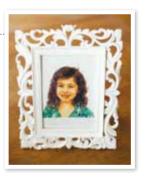

#### TruE<sup>™</sup> Portrait Assistant

Turn photos into color, sepia or monochrome embroidery portraits.

- Adjust autolevels for easy effects
- Quicker, single-color embroidery option

#### TruE<sup>™</sup> Portrait Assistant

create color, sepia or monochrome embroidery portraits from your favorite photo

TruE<sup>™</sup> Modify transform embroideries with the perfect touches

improve stitchout quality by reducing the number of thread changes and automatically removing overlap