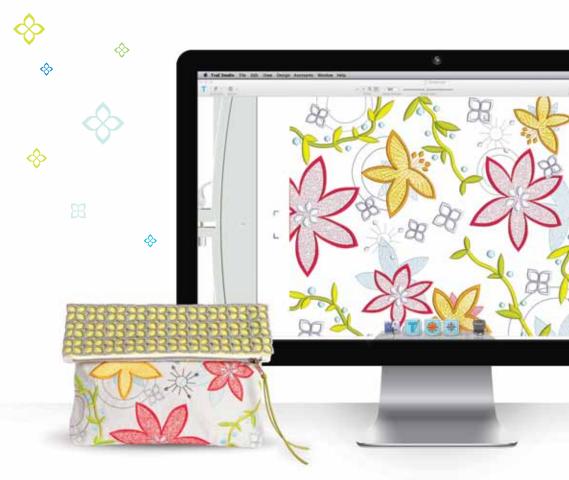

#### TruE<sup>™</sup> Studio

Adjust, personalize and combine hundreds of embroidery designs, frames and flourishes.

- More than 100 fonts and countless lettering options
- Instantly rotate, mirror and resize designs
- Preview projects on real garments
- Repeat and reflect your design with the Encore features
- Hundreds of framing options

### A complete software system designed specifically for Mac<sup>®</sup> computers.

# MAKE YOUR MOUSE **EVEN MORE MAGICAL.**

Designed specifically for Mac<sup>®</sup> computers, *TruEmbroidery<sup>™</sup> Software* offers everything you need to work embroidery wonders.