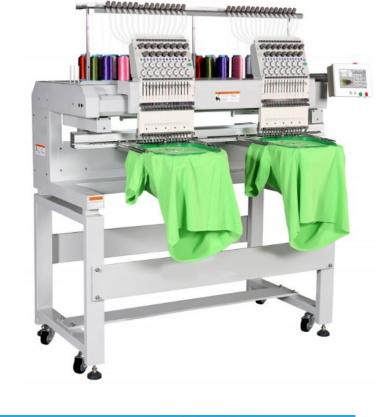

## Diamond MT-1502 'Open Area' 2 Head Embroidery Machine With 7" HD Touch Screen & 15 Colours

- 'Open area' machine frame makes embroidery easier on large items such as bags, bed sheets, coats, towels etc.
- Speed (1000spm)
- Size: 1430(w) x 770(d) x 1620(h) mm
- Newly developed small sewing arm
- Pre-select hoops sizes to avoid hitting the frame
- Automatic timing points to simplify machine maintenance
- Frame offset and frame outlining function keys added for easier applique and frame changing
- High definition 7" true colour LCD touch screen
- Memory capacity 20,000,000 stitches
- Multi angle control panel for easier viewing
- Recessed USB port protects flash drive
- One step design tracing
- Auto thread trimmer & panel mounted manual trim button
- 500mm x 360mm maximum sewing area
- Design input from USB stick, LAN or Wi-Fi
- Automatic colour change
- Automatic thread break detection
- Automatic memory retention
- Built in lighting
- Very low power consumption servo motor (150W)
- DC36V micro-step X & Y axis motors
- Emergency stop button
- Heavy duty stand with wheels
- Weight 190kg