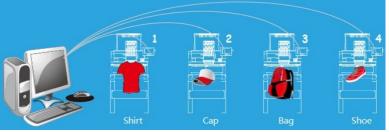

## Diamond MT-1502 'Open Area' 2 Head Embroidery Machine With 7" HD Touch Screen & 15 Colours

- 'Open area' machine frame makes embroidery easier on large items such as bags, bed sheets, coats, towels etc.
- Speed (1000spm)
- Size: 1430(w) x 770(d) x 1620(h) mm
- Newly developed small sewing arm
- Pre-select hoops sizes to avoid hitting the frame
- Automatic timing points to simplify machine maintenance
- Frame offset and frame outlining function keys added for easier applique and frame changing
- High definition 7" true colour LCD touch screen
- Memory capacity 20,000,000 stitches
- Multi angle control panel for easier viewing
- Recessed USB port protects flash drive
- One step design tracing
- Auto thread trimmer & panel mounted manual trim button
- 500mm x 360mm maximum sewing area
- Design input from USB stick, LAN or Wi-Fi
- Automatic colour change
- Automatic thread break detection
- Automatic memory retention
- Built in lighting
- Very low power consumption servo motor (150W)
- DC36V micro-step X & Y axis motors
- Emergency stop button
- Heavy duty stand with wheels
- Weight 190kg